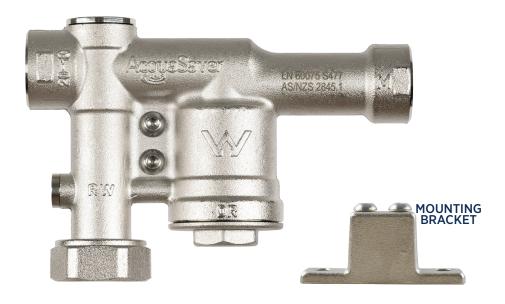

## **FEATURES & BENEFITS**

- 20mm Valve with minimal pressure loss
- Simple & easy to install
- No regular maintenance required
- No electrical consumption no electrical components
- Durable design, built to last- solid brass construction
- Suitable for use with REEFE PRJ External and RPS Submersible series pumps
- Can be mounted in any orientation/position
- Built in dual check valve for back flow prevention
- Wall Mounting Bracket available separately

| CODE     | MODEL                                   | MAXIMUM           |                  |              | PUMP CONNECTION | MAINS CONNECTION               | WEIGHT | SIZE<br>L X W X H |
|----------|-----------------------------------------|-------------------|------------------|--------------|-----------------|--------------------------------|--------|-------------------|
|          |                                         | MAINS<br>PRESSURE | PUMP<br>PRESSURE | FLOW<br>RATE | POMP CONNECTION | MAINS CONNECTION               | (KG)   | (MM)              |
| RM1600-2 | RM1600-2                                | 500kPa**          | 600kPa**         | 50 L/min     | 25mm / 1" FBSP  | 20mm ¾" FBSP inlet<br>& outlet | 0.85   | 170 x 90 x 45     |
| 20333    | Wall Mounting Bracket (Small Cast Type) |                   |                  |              |                 |                                |        |                   |