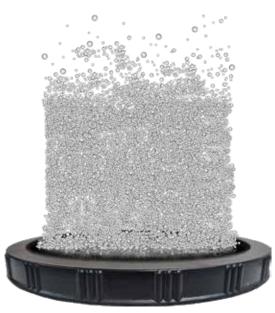

## **FEATURES & BENEFITS**

- Low maintenance diffuser, saves time
- RAD models provide very evenly dispersed bubbles, providing excellent aeration

## **CONSTRUCTION**

- High grade EPDM
- · ABS support dish

FINE BUBBLE PATTERN FOR MAXIMUM AERATION

**DESIGN FEATURES OF RAD255 & RAD325** 

| CODE  | MODEL  | VOLUME                                                              | BUBBLE TYPE | DIAMETER<br>(OUTER) | MAX VOLUME | INLET    | SIZE OF<br>BUBBLE | OPERATION TEMP. RANGE |
|-------|--------|---------------------------------------------------------------------|-------------|---------------------|------------|----------|-------------------|-----------------------|
| 15728 | RAD130 | 20 L/min                                                            | Fine        | 130mm               | 20L/min    | 1/4" BSP | 1 - 3 mm          | 0 + 100°C             |
| 6139  | RAD255 | 60 L/min                                                            | Fine        | 255mm               | 120 L/min  | 3/4" BSP | 1 - 3 mm          | 0 + 100°C             |
| 6146  | RAD325 | 80 L/min                                                            | Fine        | 325mm               | 200 L/min  | 3/4" BSP | 1 - 3 mm          | 0 + 100°C             |
| 18279 | RADB16 | Weighted Base to suit RAD130, RAD255 and RAD325. %" Hose Connection |             |                     |            |          |                   |                       |
| 27042 | RWC03  | REEFE Wastewater Treatment Controller STD                           |             |                     |            |          |                   |                       |