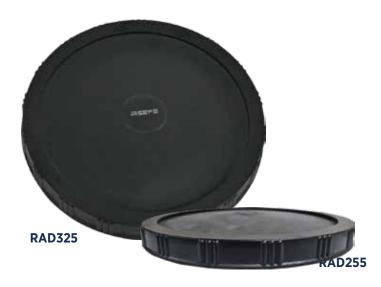

## **CONSTRUCTION**

- High grade EPDM
- · ABS support dish

FINE BUBBLE PATTERN FOR MAXIMUM AERATION

**DESIGN FEATURES OF RAD255 & RAD325** 

| CODE  | MODEL  | VOLUME                                                              | BUBBLE TYPE | DIAMETER<br>(OUTER) | MAX VOLUME | INLET    | SIZE OF<br>BUBBLE | OPERATION TEMP. RANGE |
|-------|--------|---------------------------------------------------------------------|-------------|---------------------|------------|----------|-------------------|-----------------------|
| 15728 | RAD130 | 20 L/min                                                            | Fine        | 130mm               | 20L/min    | 1/4" BSP | 1 - 3 mm          | 0 + 100°C             |
| 6139  | RAD255 | 60 L/min                                                            | Fine        | 255mm               | 120 L/min  | 3/4" BSP | 1 - 3 mm          | 0 + 100°C             |
| 6146  | RAD325 | 80 L/min                                                            | Fine        | 325mm               | 200 L/min  | 3/4" BSP | 1 - 3 mm          | 0 + 100°C             |
| 18279 | RADB16 | Weighted Base to suit RAD130, RAD255 and RAD325. %" Hose Connection |             |                     |            |          |                   |                       |
| 27042 | RWC03  | REEFE Wastewater Treatment Controller STD                           |             |                     |            |          |                   |                       |