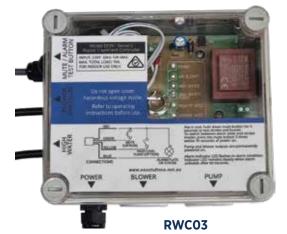

## **CONSTRUCTION**

- High grade EPDM
- · ABS support dish

FINE BUBBLE PATTERN FOR MAXIMUM AERATION

**DESIGN FEATURES OF RAD255 & RAD325** 

| CODE  | MODEL  | VOLUME                                                              | BUBBLE TYPE | DIAMETER<br>(OUTER) | MAX VOLUME | INLET    | SIZE OF<br>BUBBLE | OPERATION TEMP. RANGE |
|-------|--------|---------------------------------------------------------------------|-------------|---------------------|------------|----------|-------------------|-----------------------|
| 15728 | RAD130 | 20 L/min                                                            | Fine        | 130mm               | 20L/min    | 1/4" BSP | 1 - 3 mm          | 0 + 100°C             |
| 6139  | RAD255 | 60 L/min                                                            | Fine        | 255mm               | 120 L/min  | 3/4" BSP | 1 - 3 mm          | 0 + 100°C             |
| 6146  | RAD325 | 80 L/min                                                            | Fine        | 325mm               | 200 L/min  | 3/4" BSP | 1 - 3 mm          | 0 + 100°C             |
| 18279 | RADB16 | Weighted Base to suit RAD130, RAD255 and RAD325. %" Hose Connection |             |                     |            |          |                   |                       |
| 27042 | RWC03  | REEFE Wastewater Treatment Controller STD                           |             |                     |            |          |                   |                       |