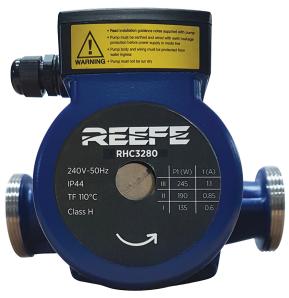

## **RHC3280 HOT WATER CIRCULATOR PUMP**

**RHC SERIES** 

This 3 speed circulating pump is ideal for ring main applications in domestic or commercial systems. Quiet, reliable and low power consumption are just some of the great features of this pump. It comes standard with barrel union.

## CONSTRUCTION

- GR 304 Stainless steel pump casing
- Ceramic motor shaft
- PES composite impellers
- · Ceramic bearing & EPDM seals
- Stainless steel barrel unions supplied with pump
- Ingress Protection IP44
- Insulation Class H

**Adaptors, Unions** & O-rings available with pump

NOTE

\*This pump must be protected from the weather

| CODE  | MODEL   | SPEED | POWER 240V |       | HEAD | FLOW    |
|-------|---------|-------|------------|-------|------|---------|
|       |         |       | AMPS       | WATTS | (M)  | (L/MIN) |
| 18828 | RHC3280 | 3     | 1.1        | 245   | 8.2  | 166     |
|       |         | 2     | 0.85       | 190   | 7    | 77      |
|       |         | 1     | 0.6        | 135   | 5    | 33      |