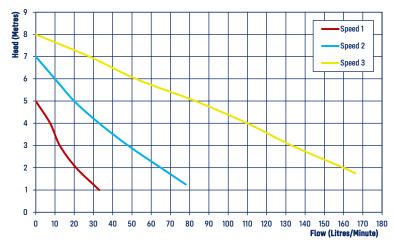

**Adaptors, Unions** & O-rings available with pump

NOTE

\*This pump must be protected from the weather

| CODE  | MODEL   | SPEED | POWER 240V |       | HEAD | FLOW    |
|-------|---------|-------|------------|-------|------|---------|
|       |         |       | AMPS       | WATTS | (M)  | (L/MIN) |
| 18828 | RHC3280 | 3     | 1.1        | 245   | 8.2  | 166     |
|       |         | 2     | 0.85       | 190   | 7    | 77      |
|       |         | 1     | 0.6        | 135   | 5    | 33      |