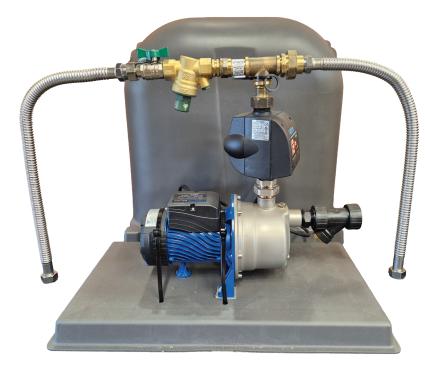

## **EXTERNAL RAIN MAINS SYSTEM**

RM6000-3

RM6000-3 RainPro is the RM4000-3 RainPro "Easy Install" unit with the added advantage of a pump cover. The Rain Mains device has no cables, no float, no solenoid, no electronic controls. Kit comes complete with cover and flexible hoses. The RM6000-3 restricts the flow of mains supply while rain water is being pumped to0. This system is only suited to flooded suction and is best suited for supplying laundry and toilets only.

## PACKAGE COMPLETE WITH

- Pressure pump PRJ65 70L/min, 40.5m head
- Mains flow 50L/Min
- Pressure controller auto restart
- Rain to Mains valveset
- Flexible hoses (supplied loose)
- Y-Strainer
- Round style pump cover
- Other pump sizes available
- Certified to AS/NZS4020 for use with potable water
- WaterMark # 022109