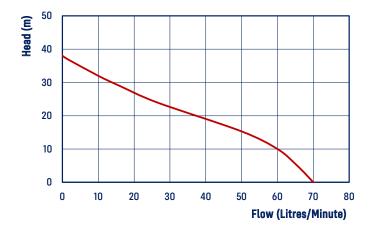

## PACKAGE COMPLETE WITH

- Pressure pump PRJ65 70L/min, 40.5m head
- Mains flow 50L/Min
- Pressure controller auto restart
- Rain to Mains valveset
- Flexible hoses (supplied loose)
- Y-Strainer
- Round style pump cover
- Other pump sizes available
- Certified to AS/NZS4020 for use with potable water
- WaterMark # 022109