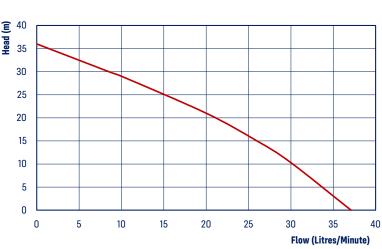

| CODE  | MODEL | POWER 240V |            |            | RATED           |             | MAXIMUM         |             | NO. OF | CABLE | INLET   OUTLET |    | SIZE<br>L X W X H |
|-------|-------|------------|------------|------------|-----------------|-------------|-----------------|-------------|--------|-------|----------------|----|-------------------|
|       |       | AMPS       | P1<br>(kW) | P2<br>(kW) | FLOW<br>(L/MIN) | HEAD<br>(M) | FLOW<br>(L/MIN) | HEAD<br>(M) | TAPS   | (M)   | ММ             | IN | (MM)              |
| 15674 | DT42  | 1.9        | 0.46       | 0.37       | 23              | 18          | 37              | 37          | 2-3    | 3     | 25             | 1" | 260x180x340       |