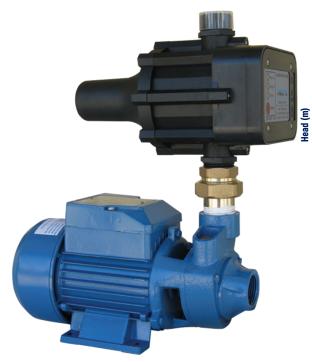

#### **DT SERIES**

This economical WaterPro turbine pressure pump is designed for water transfer and garden use. Robust construction, with stainless steel shaft, brass impeller, and carbon/ceramic mechanical seal. Includes automatic pressure controller.

### **CONSTRUCTION**

- Brass impeller
- Cast iron impeller housing
- Brass barrel union with o-ring seals
- Stainless steel motor & pump shaft
- Carbon/ceramic mechanical seal
- · Quick plug pressure controller
- Ingress Protection IP44
- Insulation Class B

| CODE  | MODEL | POWER 240V |            |            | RATED           |             | MAXIMUM         |             | NO. OF | CABLE | INLET   OUTLET |    | SIZE<br>L X W X H |
|-------|-------|------------|------------|------------|-----------------|-------------|-----------------|-------------|--------|-------|----------------|----|-------------------|
|       |       | AMPS       | P1<br>(kW) | P2<br>(kW) | FLOW<br>(L/MIN) | HEAD<br>(M) | FLOW<br>(L/MIN) | HEAD<br>(M) | TAPS   | (M)   | ММ             | IN | (MM)              |
| 15674 | DT42  | 1.9        | 0.46       | 0.37       | 23              | 18          | 37              | 37          | 2-3    | 3     | 25             | 1" | 260x180x340       |