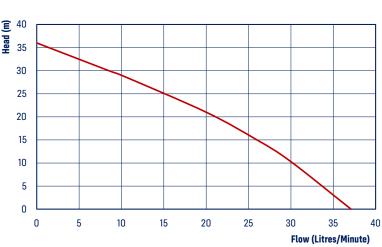

| CODE  | MODEL | POWER 240V |            |            | RATED           |             | MAXIMUM         |             | NO. OF | CABLE | INLET   OUTLET |    | SIZE          |
|-------|-------|------------|------------|------------|-----------------|-------------|-----------------|-------------|--------|-------|----------------|----|---------------|
|       |       | AMPS       | P1<br>(kW) | P2<br>(kW) | FLOW<br>(L/MIN) | HEAD<br>(M) | FLOW<br>(L/MIN) | HEAD<br>(M) | TAPS   | (M)   | ММ             | IN | LXWXH<br>(MM) |
| 15674 | DT42  | 1.9        | 0.46       | 0.37       | 23              | 18          | 37              | 37          | 2-3    | 3     | 25             | 1" | 260x180x340   |