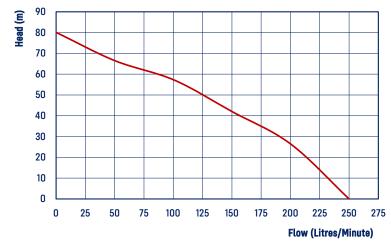

## **CONSTRUCTION**

- Alloy twin impeller and diffuser
- Hose tails, hose clips and suction strainer included
- 3 way outlet

| CODE | PUMP<br>MODEL | ENGINE                | FUEL<br>TANK | SUCTION<br>SIZE | DISCHARGE<br>SIZE | MAX<br>HEAD<br>(M) | MAX FLOW<br>RATE<br>(L/MIN) | PUMP<br>BODY | FLUID<br>HANDLING | HORSE<br>POWER<br>CLASS | WEIGHT<br>(KG) |
|------|---------------|-----------------------|--------------|-----------------|-------------------|--------------------|-----------------------------|--------------|-------------------|-------------------------|----------------|
| 6160 | WFF100        | WaterPro WP6.5 recoil | 3.6L         | 1.5"            | 1x1.5" / 2 X 1"   | 80                 | 250                         | Alloy        | Water             | 6.5                     | 28             |