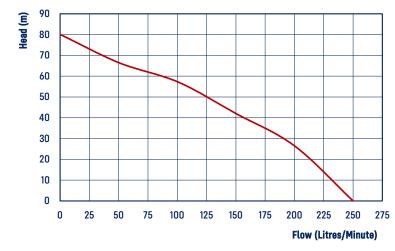

## **CONSTRUCTION**

- Alloy twin impeller and diffuser
- Hose tails, hose clips and suction strainer included
  - 3 way outlet

| CODE | PUMP<br>MODEL | ENGINE                | FUEL<br>TANK | SUCTION<br>SIZE | DISCHARGE<br>SIZE | MAX<br>HEAD<br>(M) | MAX FLOW<br>RATE<br>(L/MIN) | PUMP<br>BODY | FLUID<br>HANDLING | HORSE<br>POWER<br>CLASS | WEIGHT<br>(KG) |
|------|---------------|-----------------------|--------------|-----------------|-------------------|--------------------|-----------------------------|--------------|-------------------|-------------------------|----------------|
| 6160 | WFF100        | WaterPro WP6.5 recoil | 3.6L         | 1.5"            | 1x1.5" / 2 X 1"   | 80                 | 250                         | Alloy        | Water             | 6.5                     | 28             |