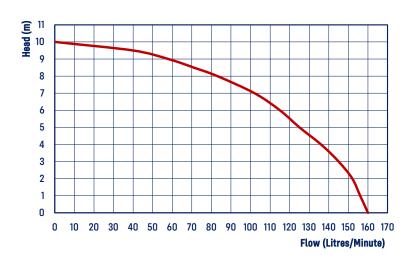

## **CONSTRUCTION**

- Abrasion resistant construction
- Auto coupling kits not available with this model
- Carbon Ceramic Mechanical Seal
- Ingress Protection IP68

| CODE  | MODEL   | OPERATION | POWER 240V |            |            | MAXIMUM         |             | CABLE<br>LENGTH | OUTLET |        | WEIGHT | SIZE<br>L X W X H |
|-------|---------|-----------|------------|------------|------------|-----------------|-------------|-----------------|--------|--------|--------|-------------------|
|       |         |           | AMPS       | P1<br>(kW) | P2<br>(kW) | FLOW<br>(L/MIN) | HEAD<br>(M) | (M)             | MM     | IN     | (KG)   | (MM)              |
| 15629 | RGM055A | Auto      | 3.7        | 0.72       | 0.55       | 160             | 10          | 10              | 32     | 1 1/4" | 13     | 175x210x335       |