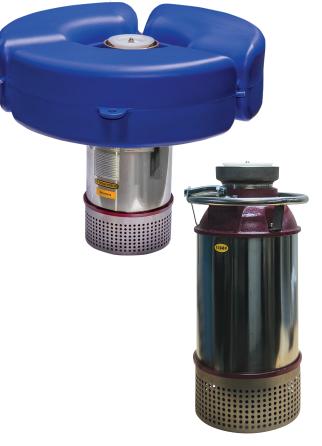

## **FEATURES & BENEFITS**

- · Easy installation for time saving
- Low power consumption for cost savings
- Capable of aerating 1.0m³ of water / Minute (1000L)
- Diffuser head covers up to a 5m diameter for best surface area oxygenation
- Continuously rated water cooled motor to ensure long service life
- Thermal overload motor protector to protect motor in case of blockages
- Axial Flow Impeller for high flow capacity
- Dual SIC mechanical seals for abrasion resistance and durability
- 3 piece coupled float and fixed diffuser head included
- Electrical Safety Approval to AS/NZS 60335.2.41

## **CONSTRUCTION**

- Grade 304 stainless steel casing and shaft
- SIC/SIC mechanical seal
- · Continuously rated motor
- Standard motor lead 20m (will require waterproof plug / connection if joining cable in the water)
- Ingress Protection IP68