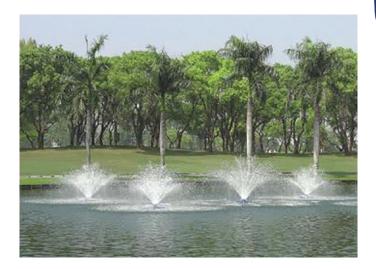

## FLOATING DAM AERATION PUMP

**RFA SERIES** 

The REEFE Floating Dam Pumps is ideal for maintaining water quality of larger ponds and dams. The high flows allow for fast efficient turnover of the water body and the diffuser creates excellent oxygenation of the water. The increased splashing helps break up the surface and reduces the growth of algae and mosquitoes. Not only is this system good for your pond health but it creates a great looking water feature as well.

## **APPLICATIONS**

- Ponds
- Lakes
- Dams
- · Golf courses
- Fisheries