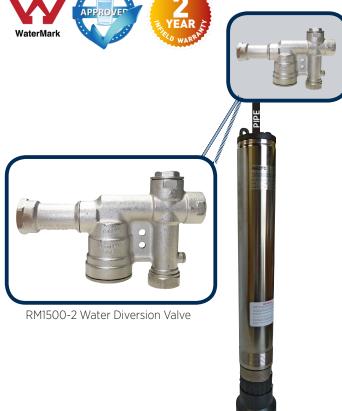

# RM1500-2 with REEFE $^{\circ}$ RPS036 / 050

**RM SYSTEMS** 

The RM1500-2 with RPS series is designed for speed of installation with integrated pressure controller, no solenoid valve or electronic controls. This system stops mains supply while the rain water is being pumped to help conserve our precious resource. When in mains status it provides full pressure and full flow. Covered

#### **FEATURES & BENEFITS**

- Watermark certified componentry
- This system automatically checks for rainwater periodically. If there is no tank supply, the mains supply flows
- Simply plug in no electrician required
- Affordable solution for new and old installations
- Pump has integrated pressure controller with auto re-start and run dry protection
- Compact design with water cooled motor
- Corrosion resistant
- Base ensures suction inlet is out of the sludge that builds up on the bottom of rainwater tanks
- Tested to AS4020 for potable water

### **PUMP CONSTRUCTION**

- Grade 304 stainless steel casing and shaft
- Plastic impellers and diffusers
- Plastic pump base and discharge body
- 5 impellers. RPS050: 7 impellers

| CODE  | DESCRIPTION                                            | POWER 240V |      | MAXIMUM     |                 | NO OF          | BLE<br>GTH | 山      | SIZE            |
|-------|--------------------------------------------------------|------------|------|-------------|-----------------|----------------|------------|--------|-----------------|
|       |                                                        | НР         | KW   | HEAD<br>(M) | FLOW<br>(L/MIN) | NO. OF<br>TAPS | CABI       | OUTLET | DIA X H<br>(MM) |
| 12895 | RM1500-2 with REEFE® RPS036 Submersible Pressure Pump  | 0.5        | 0.37 | 36          | 82              | 4 - 6          | 10m        | 1"     | 125 x 870       |
| 17685 | RM1500-2 with REEFE® RPS036F Submersible Pressure Pump |            |      |             |                 |                |            |        |                 |
| 19337 | RM1500-2 with REEFE® RPS050F Submersible Pressure Pump | 1.1        | 0.8  | 50          | 86              | 6 - 9          | 10m        | 1"     | 125 x 950       |