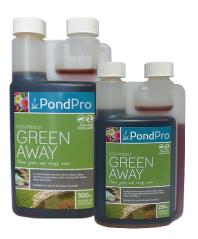

# **GREEN AWAY**

Clears green and cloudy water in ponds. A 100% natural flocculant designed to clarify green and cloudy pond water. Contains plant extracts which cause algae (pea soup / green algae) and fine suspended solids to clump together and fall to the bottom of the pond, leaving the water clean and clear.

### TIP: Best used in conjunction with PondPro Sludge Away.

| CODE  | DESCRIPTION                                    | TREATS  |
|-------|------------------------------------------------|---------|
| 13656 | 250mL Green Away Pond Treatment - 100% Natural | 6,250L  |
| 13663 | 500mL Green Away Pond Treatment - 100% Natural | 12,500L |

#### **DOSAGE INSTRUCTIONS**

NOTE: SHAKE BOTTLE WELL BEFORE USE

For every 250L of water to be treated add 10mL to a bucket of pond water. Mix well and pour evenly over pond surface. For larger ponds, increase dose proportionally. In severe situations, repeat dosing may be necessary. Allow a minimum of 5 days between doses.

NOTE: In some instances, this product may cause the finely dispersed solids to initially float. If left, they will soon drop to the bottom of the pond. Overdosing may worsen the problem. However, it will not cause any harm to fish, filters, aquatic plants or wildlife.