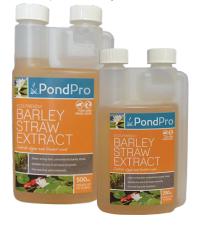

### EXTRACT OF BARLEY STRAW

An environmentally friendly product for the treatment of algae and blanket weed. It enhances the natural water chemistry, leaving the pond water clean and clear. The product contains no synthetic chemicals or artificial pesticides. Contains aqueous barley straw extract.

TIP: Use in conjunction with PondPro Sludge Away for best results.

| CODE  | DESCRIPTION                                                 | TREATS  |
|-------|-------------------------------------------------------------|---------|
| 13625 | 250mL Extract of Barley Straw Pond Treatment - 100% Natural | 6,250L  |
| 13632 | 500mL Extract of Barley Straw Pond Treatment - 100% Natural | 12,500L |

### **DOSAGE INSTRUCTIONS**

NOTE: SHAKE BOTTLE WELL BEFORE USE

Initial Treatment: Add 40mL of product per 1000L of pond water, directly into the pond water.

Preventative Treatment: For every week throughout Spring and Summer, add 15mL for every 1000L of pond water, directly to the pond. During particularly warm weather, it is advisable to increase the frequency of dosing to maintain optimum results. If a UV system is used, frequency of dosing should be increased to every 5 days.