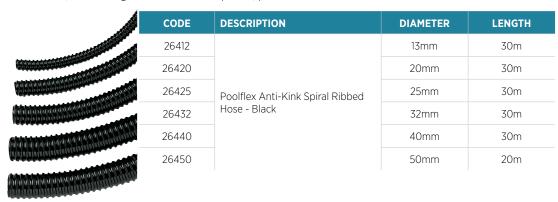

## 'POOLFLEX' SPIRAL RIBBED ANTI-KINK HOSE

Spiral ribbed hose does not kink or flatten, even on tight bends. Ideal for ponds, pools and water features.

## HOSE CLAMPS FOR SPIRAL RIBBED TUBING

| CODE  | DESCRIPTION                       |
|-------|-----------------------------------|
| 26712 | Hose Clamp S/Steel wire 12mm each |
| 26720 | Hose Clamp S/Steel wire 20mm each |
| 26725 | Hose Clamp S/Steel wire 25mm each |
| 26732 | Hose Clamp S/Steel wire 32mm each |
| 26740 | Hose Clamp S/Steel wire 40mm each |
| 26749 | Hose Clamp S/Steel wire 50mm each |