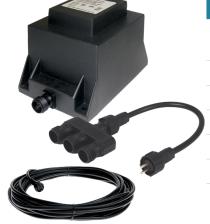

## TRANSFORMERS & ELECTRICAL ACCESSORIES

Transformers are required for low voltage pumps and all submersible lights. Most low-voltage pumps are supplied with transformers as 'kits'. If there is a requirement for a transformer, select it according to: 1. output voltage, and 2. power as expressed in VoltAmps (VA) – equivalent to Watts. The other important consideration is cable length – long lengths of cable may result in voltage drop causing damage to the pump. Please ask for advice if unsure. All transformers or plug packs listed are AC not DC.

## **IMPORTANT NOTES:**

It is important to check the voltage and wattage of the pump or light.

The VA of the transformer must be equal to or greater than the combined wattage of pump or lights.

|        | CODE  | DESCRIPTION                                                                      | IP RATING | VOLT / VA     |
|--------|-------|----------------------------------------------------------------------------------|-----------|---------------|
| -<br>- | 27211 | Transformer to suit RP550LV and some water feature pumps & lights - Weatherproof | IP68      | 12 Volt 20VA  |
|        | 27214 | Transformer to suit RP850LV/RP1100LV/RP1500LV - Weatherproof                     | IP68      | 24 Volt 30VA  |
|        | 27217 | Transformer to suit RP2400LV - Weatherproof                                      | IP68      | 24 Volt 60VA  |
|        | 27221 | Transformer to suit RP4000LV - Weatherproof                                      | IP68      | 24 Volt 100VA |
|        | 27251 | Cable Connector 3-Way 2-Pin Weatherproof Low Voltage                             |           | 12-24Volt     |
|        | 27253 | Cable Connector 5-Way 2-Pin Weatherproof Low Voltage                             |           | 12-24Volt     |
|        | 9901  | Extension Lead for REEFE Low Volt Pond Pump RPLV Series - 10m                    |           | 12-24Volt     |