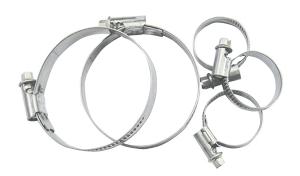

## HOSE CLAMPS FOR SPIRAL RIBBED TUBING

| CODE  | DESCRIPTION                       |
|-------|-----------------------------------|
| 26712 | Hose Clamp S/Steel wire 12mm each |
| 26720 | Hose Clamp S/Steel wire 20mm each |
| 26725 | Hose Clamp S/Steel wire 25mm each |
| 26732 | Hose Clamp S/Steel wire 32mm each |
| 26740 | Hose Clamp S/Steel wire 40mm each |
| 26749 | Hose Clamp S/Steel wire 50mm each |