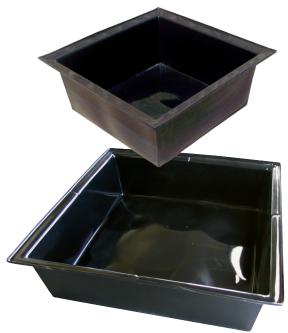

## **SQUARE PONDS**

When set up properly, formal ponds for water features and statues, enhance any garden or outdoor area. Warranty does not cover degradation due to UV, so ensure the pond is protected from sunlight.

| CODE  | DESCRIPTION                                                                                                                                                                                                                                                                                                                                                                                                                     |
|-------|---------------------------------------------------------------------------------------------------------------------------------------------------------------------------------------------------------------------------------------------------------------------------------------------------------------------------------------------------------------------------------------------------------------------------------|
| 15420 | Small - 165L <b>External Size:</b> 850mm square x 350mm deep x 65mm edge <b>Internal Size:</b> 720mm square top, 600mm square base x 300mm deep                                                                                                                                                                                                                                                                                 |
| 15433 | Large - 300L <b>External Size:</b> 1110mm square x 350mm deep x 60mm edge <b>Internal Size:</b> 990mm square top, 920mm square base x 300mm deep                                                                                                                                                                                                                                                                                |
| 15440 | Pond to suit 1000mm Square Grate - 215L  External Size: 1150mm square x 260mm deep x 40mm edge Internal Size: 1070mm square x 250mm deep  This pond incorporates a ledge with locating bumps to hold the grate in place. Recommended for in-ground use, or strengthening frame would be required.                                                                                                                               |
| 15460 | Extra Large - 650L  External Size: 1700mm square x 305mm deep x 50mm edge  Internal Size: 1590mm square top, 1430mm square base x 280mm deep  These ponds are specifically designed with a cut-down facility. They have a second 'lip' built in, so by cutting off the top lip (with a circular saw), a smaller pond measuring 1600mm square x 200mm deep is created. (490L) (Internal size approx. 1500mm square x 220mm deep) |

Note: Due to the manufacturing process, some imperfections may be present, and dimensions will vary.