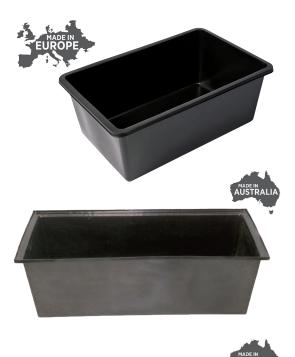

## **RECTANGULAR PONDS**

| CODE  | DESCRIPTION                                                                                                                                                                                              |
|-------|----------------------------------------------------------------------------------------------------------------------------------------------------------------------------------------------------------|
| 15520 | Victoria Quadro Fountain Pond, Rectangular - 65L  External Size: 750mm x 400mm top, 625mm x 270mm base x 310mm deep  Internal Size: 700mm x 345mm top, 600mm x 250mm base x 300mm deep                   |
| 15537 | Victoria Quadro Fountain Pond, Rectangular - 90L<br><b>External Size:</b> 785mm x 475mm top, 650mm x 350mm base x 330mm deep<br><b>Internal Size:</b> 730mm x 420mm top, 630mm x 330mm base x 325mm deep |

## **Victoria Fountain Ponds**

Product Features: Tough yet flexible, durable polyethylene, UV resistant, hand grips, fully recyclable, strong reinforced rims.

Multiple Uses: Grey water container, small ponds, pebble ponds (grate available see pg 22), food waste, parts cleaning, aquarium and hydroponic applications, planters, fertiliser bins. (Not food grade - animal use only)

| 15530 45mm edge Internal Size: 930mm x 425mm top, 860mm x 350mm base x 305mm deep  Large - 250L External Size: 1500mm x 760mm top, 1300mm x 555mm base x 320mm deep 60mm edge Internal Size: 1395mm x 645mm top, 1280mm x 530mm base x 305mm deep Extra Large - 380L |       |                                                                                        |
|----------------------------------------------------------------------------------------------------------------------------------------------------------------------------------------------------------------------------------------------------------------------|-------|----------------------------------------------------------------------------------------|
| External Size: 1500mm x 760mm top, 1300mm x 555mm base x 320mm deep 60mm edge Internal Size: 1395mm x 645mm top, 1280mm x 530mm base x 305mm deep  Extra Large - 380L External Size: 1810mm x 905mm top, 1600mm x 700mm base x 320mm deep 55mm edge                  | 15530 | <b>External Size:</b> 1020mm x 515mm top, 890mm x 385mm base x 320mm deep x 45mm edge  |
| External Size: 1810mm x 905mm top, 1600mm x 700mm base x 320mm deep 55mm edge                                                                                                                                                                                        | 15543 | <b>External Size:</b> 1500mm x 760mm top, 1300mm x 555mm base x 320mm deep x 60mm edge |
|                                                                                                                                                                                                                                                                      | 15553 | <b>External Size:</b> 1810mm x 905mm top, 1600mm x 700mm base x 320mm deep x 55mm edge |