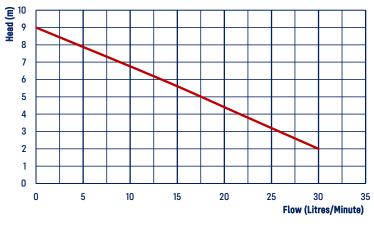

# **CONSTRUCTION**

- · Stainless Steel Pump Casing
- Ceramic Motor Shaft
- PES Composite Impellers
- Ceramic Bearings
- EPDM Seals
- Ingress Protection IP42
- Insulation Class F

| CODE  | MODEL                                              | POWER 240V |            | MAXIMUM         |             |             |                   |
|-------|----------------------------------------------------|------------|------------|-----------------|-------------|-------------|-------------------|
|       |                                                    | AMPS       | P1<br>(kW) | FLOW<br>(L/MIN) | HEAD<br>(M) | LIQUID TEMP | MAINS<br>PRESSURE |
| 18811 | RHB1590.SS                                         | 0.45       | 1.05       | 30              | 9           | +2°C - 65°C | 500kPa**          |
| NOTE  | ** Max Mains Pressure 500kPa as per AS 3500.1-2018 |            |            |                 |             |             |                   |