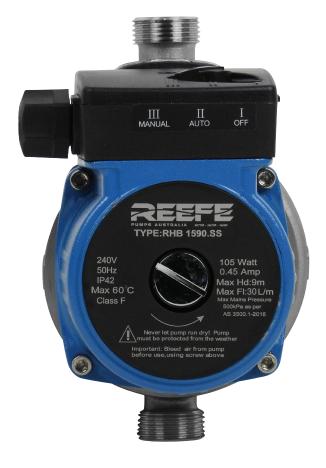

# RHB1590 HOT WATER BOOSTER PUMP

#### **RHB SERIES**

The RHB1590 is a booster pump designed for boosting water pressure in domestic potable cold and hot water applications. The pump provides additional pressure to showers, taps and similar outlet points. The RHB1590 is designed to automatically boost the flow to an outlet and is activated by an inbuilt flow switch. The pump incorporates a flow switch which starts or stops the pump when a tap is turned on or off.

# **CONSTRUCTION**

- · Stainless Steel Pump Casing
- Ceramic Motor Shaft
- PES Composite Impellers
- Ceramic Bearings
- EPDM Seals
- Ingress Protection IP42
- Insulation Class F

| CODE  | MODEL                                              | POWER 240V |            | MAXIMUM         |             |             |                   |
|-------|----------------------------------------------------|------------|------------|-----------------|-------------|-------------|-------------------|
|       |                                                    | AMPS       | P1<br>(kW) | FLOW<br>(L/MIN) | HEAD<br>(M) | LIQUID TEMP | MAINS<br>PRESSURE |
| 18811 | RHB1590.SS                                         | 0.45       | 1.05       | 30              | 9           | +2°C - 65°C | 500kPa**          |
| NOTE  | ** Max Mains Pressure 500kPa as per AS 3500.1-2018 |            |            |                 |             |             |                   |