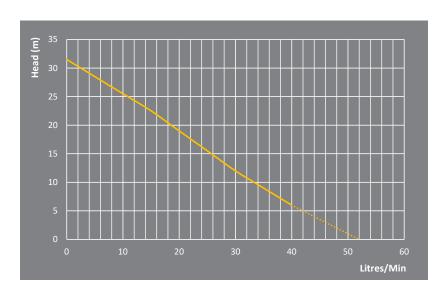

| CODE  | MODEL  | POWER 240V |        |        | RATED           |             | MAXIMUM         |             | SUCTION     | NO. OF | CABLE         | INLET | OUTLET | WEIGHT | SIZE        |
|-------|--------|------------|--------|--------|-----------------|-------------|-----------------|-------------|-------------|--------|---------------|-------|--------|--------|-------------|
|       |        | AMPS       | P1 (W) | P2 (W) | FLOW<br>(L/MIN) | HEAD<br>(M) | FLOW<br>(L/MIN) | HEAD<br>(M) | LIFT<br>(M) | TAPS   | LENGTH<br>(M) | (MM)  | (MM)   | (KG)   | LXWXH (MM)  |
| 20555 | PRJ55E | 2.2        | 510    | 500    | 20              | 15.8        | 52              | 31.5        | 9           | 2-4    | 1.5m          | 25    | 25     | 5.2    | 250x190x350 |