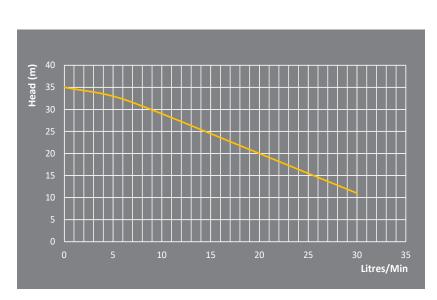

### **CONSTRUCTION**

- Aluminium motor housing
- Brass impeller and union
- Carbon/ceramic mechanical seal
- Cast iron impeller housing

| CODE  | MODEL | POWER 240V |        |        | RATED           |             | MAXIMUM         |             | SUCTION     | NO. OF | INLET | OUTLET | WEIGHT | SIZE        |
|-------|-------|------------|--------|--------|-----------------|-------------|-----------------|-------------|-------------|--------|-------|--------|--------|-------------|
|       |       | AMPS       | P1 (W) | P2 (W) | FLOW<br>(L/MIN) | HEAD<br>(M) | FLOW<br>(L/MIN) | HEAD<br>(M) | LIFT<br>(M) | TAPS   | (MM)  | (MM)   | (KG)   | LXWXH (MM)  |
| 20784 | DT40E | 2.4        | 550    | 370    | 15              | 25          | 30              | 35          | 5           | 2-3    | 25    | 25     | 5.8    | 262x120x160 |