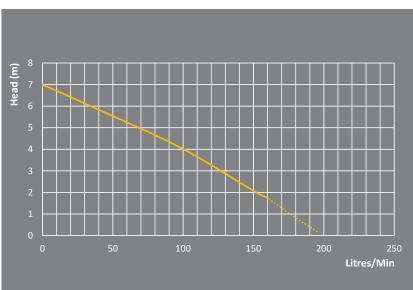

| CODE  | MODEL  | POWER 240V |       | RATED           |             | MAXIMUM         |             | SOFT               | CABLE  | OUTLET |        | WEIGHT | SIZE        |
|-------|--------|------------|-------|-----------------|-------------|-----------------|-------------|--------------------|--------|--------|--------|--------|-------------|
|       |        | AMPS       | WATTS | FLOW<br>(L/MIN) | HEAD<br>(M) | FLOW<br>(L/MIN) | HEAD<br>(M) | SOLIDS<br>HANDLING | LENGTH | ММ     | INCHES | (KG)   | LXWXH (MM)  |
| 21958 | DVE160 | 2.8        | 650   | 80              | 4.5         | 160             | 7           | 30                 | 10m    | 32     | 11/4   | 5      | 160x190x325 |