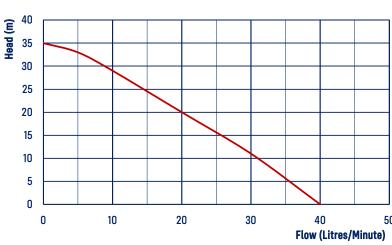

| CODE  | MODEL  | POWER 240V |            |            | RATED           |             | MAXIMUM      |             | NO. OF | CABLE         | OUTLET |    | WEIGHT | SIZE          |
|-------|--------|------------|------------|------------|-----------------|-------------|--------------|-------------|--------|---------------|--------|----|--------|---------------|
|       |        | AMPS       | P1<br>(kW) | P2<br>(kW) | FLOW<br>(L/MIN) | HEAD<br>(M) | FLOW (L/MIN) | HEAD<br>(M) | TAPS   | LENGTH<br>(M) | ММ     | IN | (KG)   | LXWXH<br>(MM) |
| 20715 | PRT40E | 2.4        | 0.55       | 0.37       | 22              | 19          | 40           | 35          | 2-3    | 1.5           | 25     | 1" | 6.8    | 255x120x345   |