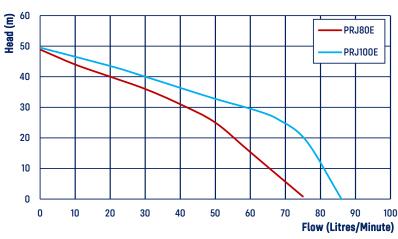

| CODE  | MODEL   | POWER 240V |            |            | RATED           |             | MAXIMUM         |             | SUCTION     |      | AVG.<br>DECIBEL | INLET   OUTLET |    | WEIGHT | SIZE<br>L X W X H |
|-------|---------|------------|------------|------------|-----------------|-------------|-----------------|-------------|-------------|------|-----------------|----------------|----|--------|-------------------|
|       |         | AMPS       | P1<br>(kW) | P2<br>(kW) | FLOW<br>(L/MIN) | HEAD<br>(M) | FLOW<br>(L/MIN) | HEAD<br>(M) | LIFT<br>(M) | TAPS | RATING          | ММ             | IN | (KG)   | (MM)              |
| 20579 | PRJ80E  | 4.5        | 0.99       | 0.74       | 40              | 31          | 75              | 48          | 6           | 5-8  | 80dB            | 25             | 1″ | 11     | 400x180x390       |
| 20586 | PRJ100E | 5          | 1.11       | 0.88       | 43              | 35          | 86              | 50          | 6           | 7-12 | 90dB            | 25             | 1″ | 12.6   | 400x225x400       |