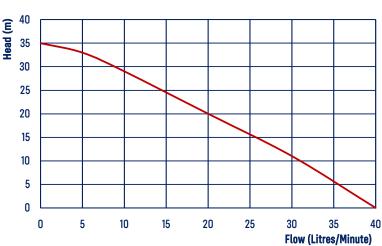

## **CONSTRUCTION**

- · Aluminium motor housing
- Brass impeller and union
- Carbon/ceramic mechanical seal
- Cast iron impeller housing
- Ingress Protection IP44
- Insulation Class B

| CODE  | MODEL | POWER 240V |            |            | RATED           |             | MAXIMUM         |             | SUCTION | NO. OF | INLET   OUTLET |    | WEIGHT | SIZE<br>L X W X H |
|-------|-------|------------|------------|------------|-----------------|-------------|-----------------|-------------|---------|--------|----------------|----|--------|-------------------|
|       |       | AMPS       | P1<br>(kW) | P2<br>(kW) | FLOW<br>(L/MIN) | HEAD<br>(M) | FLOW<br>(L/MIN) | HEAD<br>(M) | (M)     | TAPS   | ММ             | IN | (KG)   | (MM)              |
| 20784 | DT40E | 2.4        | 0.55       | 0.37       | 20              | 20          | 40              | 35          | 5       | 2-3    | 25             | 1" | 5.8    | 262x120x160       |