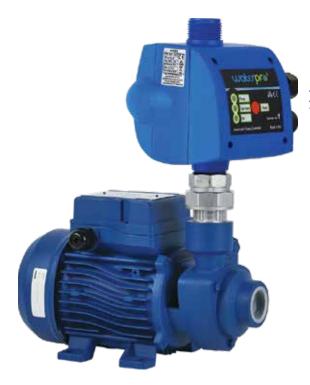

# **TURBINE PRESSURE PUMP**

#### **DT-E SERIES**

The WaterPro turbine pressure pump is specifically designed for water transfer to small houses for domestic and garden use. European made, this pumps features a robust construction for greater longevity and reliable performance in domestic applications.

## **FEATURES & BENEFITS**

- Reliable, efficient performance
- Assembled with automatic pressure controller for consistent pressure supply
- Run dry protection

## **CONSTRUCTION**

- · Aluminium motor housing
- Brass impeller and union
- Carbon/ceramic mechanical seal
- Cast iron impeller housing
- Ingress Protection IP44
- Insulation Class B

| CODE  | MODEL | POWER 240V |            |            | RATED           |             | MAXIMUM         |             | SUCTION | NO. OF | INLET   OUTLET |    | WEIGHT | SIZE<br>L X W X H |
|-------|-------|------------|------------|------------|-----------------|-------------|-----------------|-------------|---------|--------|----------------|----|--------|-------------------|
|       |       | AMPS       | P1<br>(kW) | P2<br>(kW) | FLOW<br>(L/MIN) | HEAD<br>(M) | FLOW<br>(L/MIN) | HEAD<br>(M) | (M)     | TAPS   | ММ             | IN | (KG)   | (MM)              |
| 20784 | DT40E | 2.4        | 0.55       | 0.37       | 20              | 20          | 40              | 35          | 5       | 2-3    | 25             | 1" | 5.8    | 262x120x160       |