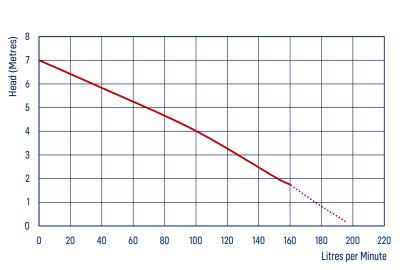

| CODE  | MODEL  | POWER 240V |            |            | RATED           |             | MAXIMUM         |             | SOFT<br>SOLIDS   | CABLE<br>LENGTH | OUTLET |       | WEIGHT | SIZE<br>L X W X H |
|-------|--------|------------|------------|------------|-----------------|-------------|-----------------|-------------|------------------|-----------------|--------|-------|--------|-------------------|
|       |        | AMPS       | P1<br>(kW) | P2<br>(kW) | FLOW<br>(L/MIN) | HEAD<br>(M) | FLOW<br>(L/MIN) | HEAD<br>(M) | HANDLING<br>(MM) | (M)             | ММ     | IN    | (KG)   | (MM)              |
| 21958 | DVE160 | 2.8        | 0.65       | 0.35       | 80              | 4.5         | 160             | 7           | 30               | 10              | 32     | 11/4" | 5      | 160x190x325       |