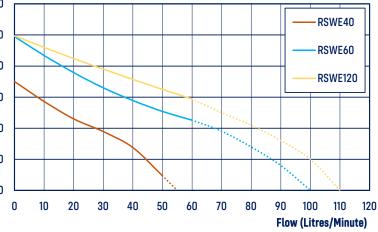

| CODE  | MODEL       | POWER 240V |            |            | RATED           |             | MAXIMUM         |             | SUCTION     | NO. OF | INLET   OUTLET |    | WEIGHT | SIZE<br>L X W X H |
|-------|-------------|------------|------------|------------|-----------------|-------------|-----------------|-------------|-------------|--------|----------------|----|--------|-------------------|
|       |             | AMPS       | P1<br>(kW) | P2<br>(kW) | FLOW<br>(L/MIN) | HEAD<br>(M) | FLOW<br>(L/MIN) | HEAD<br>(M) | LIFT<br>(M) | TAPS   | ММ             | IN | (KG)   | (MM)              |
| 23952 | RSWE40.PTS  | 2.6        | 0.6        | 0.44       | 25              | 21          | 50              | 35          | 9           | 2-4    | 25             | 1" | 14.25  | 380x280x640       |
| 23938 | RSWE60.PTS  | 4.6        | 0.98       | 0.74       | 30              | 33          | 60              | 49.5        | 9           | 4-7    | 25             | 1" | 19.95  | 420x280x655       |
| 26915 | RSWE120.PTS | 5.7        | 1.26       | 0.88       | 40              | 35.7        | 60              | 49.7        | 9           | 4-7    | 25             | 1" | 20.45  | 420x280x655       |