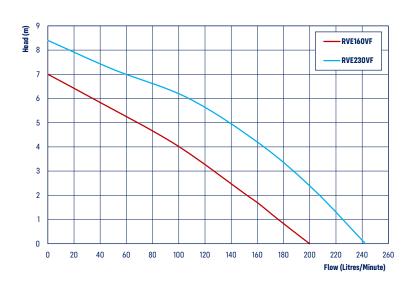

| CODE  | MODEL    | POWER 240V |            |            | RATED           |             | MAXIMUM         |             | SOFT<br>SOLIDS   | CABLE         | OUTLET |       | WEIGHT | SIZE<br>L X W X H |
|-------|----------|------------|------------|------------|-----------------|-------------|-----------------|-------------|------------------|---------------|--------|-------|--------|-------------------|
|       |          | AMPS       | P1<br>(kW) | P2<br>(kW) | FLOW<br>(L/MIN) | HEAD<br>(M) | FLOW<br>(L/MIN) | HEAD<br>(M) | HANDLING<br>(MM) | LENGTH<br>(M) | ММ     | IN    | (KG)   | (MM)              |
| 21040 | RVE160VF | 2.8        | 0.65       | 0.35       | 80              | 4.5         | 160             | 7           | 30               | 10            | 32     | 11/4" | 5      | 200x250x330       |
| 21057 | RVE230VF | 2.9        | 0.65       | 0.35       | 120             | 6           | 242             | 8.4         | 30               | 10            | 32     | 11/4" | 5      | 200x250x330       |