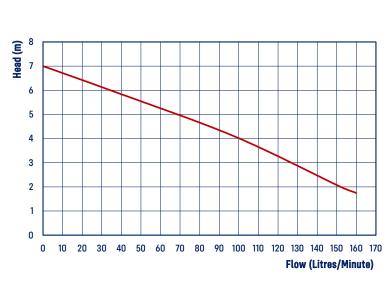

| CODE  | MODEL  | POWER 240V |            |            | RATED           |             | MAXIMUM         |             | SOFT<br>SOLIDS   | CABLE<br>LENGTH | OUTLET |       | WEIGHT | SIZE<br>L X W X H |
|-------|--------|------------|------------|------------|-----------------|-------------|-----------------|-------------|------------------|-----------------|--------|-------|--------|-------------------|
|       |        | AMPS       | P1<br>(kW) | P2<br>(kW) | FLOW<br>(L/MIN) | HEAD<br>(M) | FLOW<br>(L/MIN) | HEAD<br>(M) | HANDLING<br>(MM) | (M)             | мм     | IN    | (KG)   | (MM)              |
| 21958 | DVE160 | 2.8        | 0.65       | 0.35       | 80              | 4.5         | 160             | 7           | 30               | 10              | 32     | 11⁄4″ | 5      | 160x190x325       |