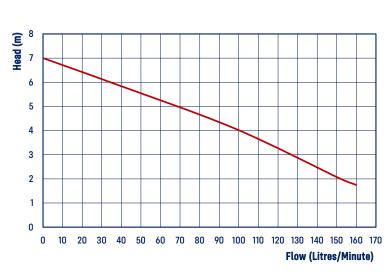

| CODE  | MODEL  | POWER 240V |            |            | RATED           |             | MAXIMUM         |             | SOFT<br>SOLIDS   | CABLE<br>LENGTH | OUTLET |       | WEIGHT | SIZE<br>L X W X H |
|-------|--------|------------|------------|------------|-----------------|-------------|-----------------|-------------|------------------|-----------------|--------|-------|--------|-------------------|
|       |        | AMPS       | P1<br>(kW) | P2<br>(kW) | FLOW<br>(L/MIN) | HEAD<br>(M) | FLOW<br>(L/MIN) | HEAD<br>(M) | HANDLING<br>(MM) | (M)             | мм     | IN    | (KG)   | (MM)              |
| 21958 | DVE160 | 2.8        | 0.65       | 0.35       | 80              | 4.5         | 160             | 7           | 30               | 10              | 32     | 11⁄4″ | 5      | 160x190x325       |