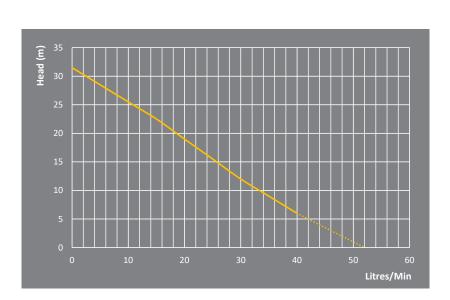

### **CONSTRUCTION**

- Stainless Steel 304 Pump Body, Shaft & Impellers
- Techno polymer diffuser, jet & venturi
- Brass barrel union
- Motor Bracket in die casting aluminium
- Carbon mechanical seals

| CODE  | MODEL | POWER 240V |        |        | RATED           |             | MAXIMUM         |             | SUCTION     | NO. OF | CABLE         | INLET | OUTLET | WEIGHT | SIZE        |
|-------|-------|------------|--------|--------|-----------------|-------------|-----------------|-------------|-------------|--------|---------------|-------|--------|--------|-------------|
|       |       | AMPS       | P1 (W) | P2 (W) | FLOW<br>(L/MIN) | HEAD<br>(M) | FLOW<br>(L/MIN) | HEAD<br>(M) | LIFT<br>(M) | TAPS   | LENGTH<br>(M) | (MM)  | (MM)   | (KG)   | LXWXH (MM)  |
| 20791 | DJ58E | 2.2        | 510    | 500    | 20              | 15.8        | 50              | 31.5        | 9           | 2-4    | 1.5m          | 25    | 25     | 5.2    | 250x190x350 |