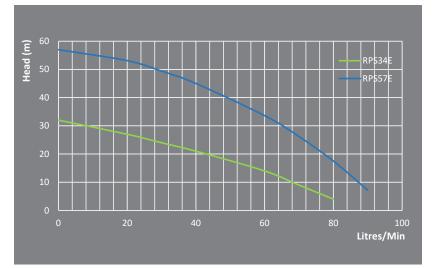

| CODE  | DESCRIPTION                                        | POWER 240V |        |        | MAXIMUM         |             | NO. OF | CABLE  | SIZE      |
|-------|----------------------------------------------------|------------|--------|--------|-----------------|-------------|--------|--------|-----------|
|       |                                                    | AMPS       | P1 (W) | P2 (W) | FLOW<br>(L/MIN) | HEAD<br>(M) |        | LENGTH | DØXH (MM) |
| 22849 | REEFE® RPS34E Submersible Pressure Pump & RM1500-2 | 3.8        | 850    | 370    | 80              | 32          | 3      | 10m    | Ø127x502  |
| 22856 | REEFE® RPS57E Submersible Pressure Pump & RM1500-2 | 6          | 1250   | 750    | 90              | 57          | 5      | 10m    | Ø127x610  |