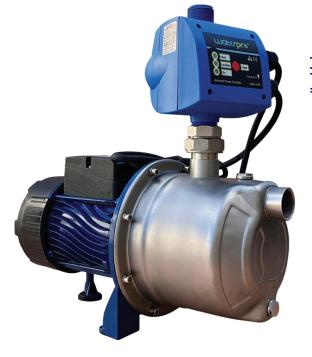

## DOMESTIC JET PRESSURE PUMP

**DJ-A SERIES** 

The WaterPro domestic jet pressure pump is suitable for the supply of water to house and garden. The pump features reliable performance and quiet operation, ideal for domestic applications.

## CONSTRUCTION

- Superior carbon-ceramic mechanical seal for durability
- Automatic pressure controller with weather proof cable connection
- Stainless steel pump body and motor shaft for high corrosion resistance
- Noryl diffuser, Jet Venturi and Impeller
- Barrel union between pump and controller for quick assembly/ disassembly
- Terminal Board Protection IP54
- Insulation Class F