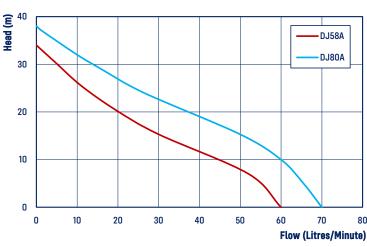

| CODE  | MODEL | POWER 240V |            |            | RATED           |             | MAXIMUM         |             | NO. OF | CABLE<br>LENGTH | INLET   OUTLET |    | WEIGHT | SIZE          |
|-------|-------|------------|------------|------------|-----------------|-------------|-----------------|-------------|--------|-----------------|----------------|----|--------|---------------|
|       |       | AMPS       | P1<br>(kW) | P2<br>(kW) | FLOW<br>(L/MIN) | HEAD<br>(M) | FLOW<br>(L/MIN) | HEAD<br>(M) | TAPS   | (M)             | ММ             | IN | (KG)   | LXWXH<br>(MM) |
| 20791 | DJ58A | 2.2        | 0.65       | 0.37       | 20              | 20          | 60              | 34          | 2-4    | 2               | 25             | 1" | 7      | 340x190x380   |
| 20807 | DJ80A | 4.0        | 0.85       | 0.6        | 30              | 24          | 70              | 38          | 4-6    | 2               | 25             | 1" | 10     | 380x210x410   |