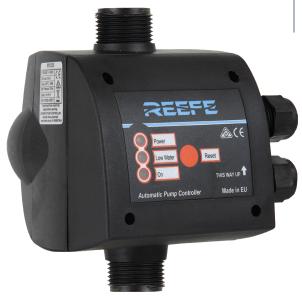

#### **FEATURES & BENEFITS**

- Automatic operation eliminating the need for manual resets/operation
- Integrated protection system to prevent dry-running operation
- Compact design and easy to install
- Light indicators, power on-power off, 'low water'

### **SPECIFICATIONS** Code 20777 Model RPC22E Start Pressure 2.5 Bar Max Power 1.5kW 240V Voltage **POSITION COMPONENT** 50Hz Frequency

# 1" Outlet (25mm) 1 Front Control Panel 2 3 Pressure Guage Controller Casing 4

1" Inlet (25mm)

5