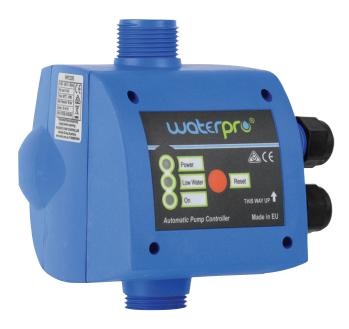

## WPC22E AUTOMATIC PRESSURE CONTROLLER EU SERIES

The WaterPro® pressure controller is designed for the automatic control of pressure pumps to maintain constant pressure supply. European made, for guaranteed reliability in various domestic applications.

## **FEATURES & BENEFITS**

- Automatic operation eliminating the need for manual resets/operation
- Integrated protection system to prevent dry-running operation
- Compact design and easy to install
- Light indicators, power on-power off, 'low water'