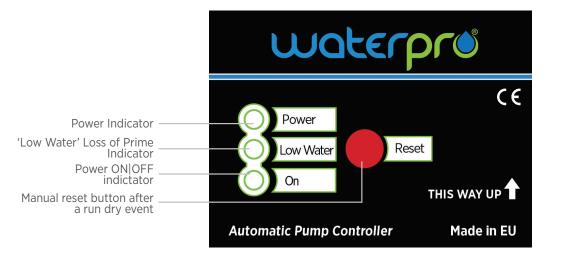

## **FEATURES & BENEFITS**

- Automatic operation eliminating the need for manual resets/operation
- Integrated protection system to prevent dry-running operation
- Compact design and easy to install
- Light indicators, power on-power off, 'low water'