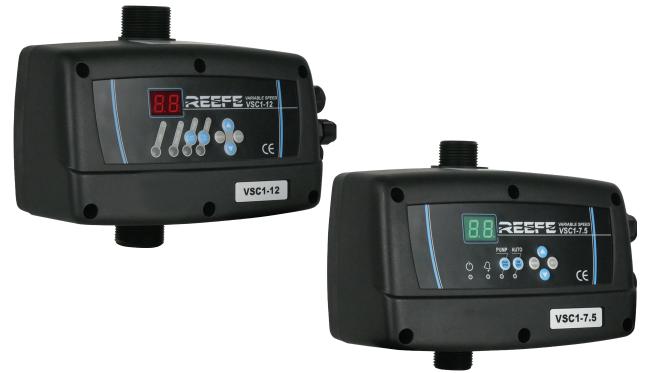

## VARIABLE SPEED DRIVE

**VSC SERIES** 

ALARMS | CONTROLLERS & ACCESSORIES

The REEFE variable speed drives feature superior pressure sensing technology to maintain constant pressure and motor speed during pump operation, with the added advantage of power savings. Easy to operate and mount on pump. Water flows through hydraulic connections.

| CODE  | MODEL    | INPUT<br>VOLTAGE | kW  | OUTPUT<br>VOLTAGE | MAX<br>AMPS | RANGE OF SET<br>PRESSURE | MAX FLOW<br>(L/MIN) | INLET   OUTLET |      | WEIGHT |
|-------|----------|------------------|-----|-------------------|-------------|--------------------------|---------------------|----------------|------|--------|
|       |          |                  |     |                   |             |                          |                     | мм             | IN   | (KG)   |
| 21897 | VSC1-7.5 | 1~ / 240V        | 1.5 | 1~/240V           | 7.5         | 0.5-8bar                 | 133                 | 25             | 1″   | 2.8    |
| 21903 | VSC1-12  | 1~ / 240V        | 2.5 | 1~/240V           | 12          |                          | 167                 | 32             | 1 ¼″ |        |