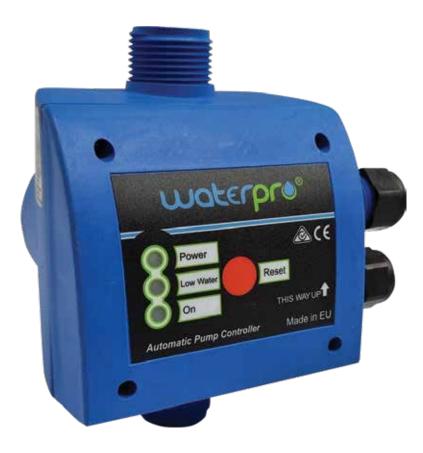

## waterpro

## AUTOMATIC PRESSURE CONTROLLER

**WPC SERIES** 

The WaterPro pressure controller is designed for the automatic control of pressure pumps to maintain constant pressure supply. European made, for guaranteed reliability in various domestic applications.

## **FEATURES & BENEFITS**

- Automatic operation eliminating the need for manual resets/operation
- Integrated protection system to prevent dry-running operation
- Compact design and easy to install
- Light indicators, power on-power off, 'low water'