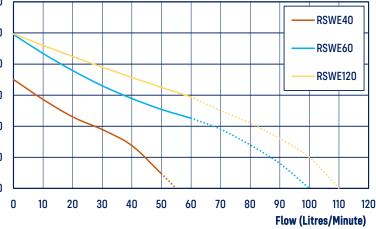

| CODE  | MODEL       | POWER 240V |            |            | RATED           |             | MAXIMUM         |             | SUCTION     | NO. OF | INLET   OUTLET |    | WEIGHT | SIZE          |
|-------|-------------|------------|------------|------------|-----------------|-------------|-----------------|-------------|-------------|--------|----------------|----|--------|---------------|
|       |             | AMPS       | P1<br>(kW) | P2<br>(kW) | FLOW<br>(L/MIN) | HEAD<br>(M) | FLOW<br>(L/MIN) | HEAD<br>(M) | LIFT<br>(M) | TAPS   | ММ             | IN | (KG)   | LXWXH<br>(MM) |
| 23952 | RSWE40.PTS  | 2.6        | 0.6        | 0.44       | 25              | 21          | 50              | 35          | 9           | 2-4    | 25             | 1" | 14.25  | 380x280x640   |
| 23938 | RSWE60.PTS  | 4.6        | 0.98       | 0.74       | 30              | 33          | 60              | 49.5        | 9           | 4-7    | 25             | 1" | 19.95  | 420x280x655   |
| 26915 | RSWE120.PTS | 5.7        | 1.26       | 0.88       | 40              | 35.7        | 60              | 49.7        | 9           | 4-7    | 25             | 1" | 20.45  | 420x280x655   |