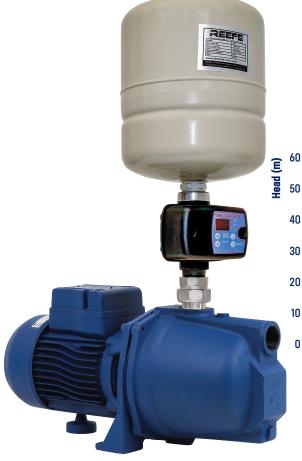

## SHALLOW WELL JET PUMP W PRESSURE TANK & DIGITAL SWITCH

The REEFE self-priming jet pump has been specifically constructed for high demands of suction lift. Suitable for the supply of water to house and garden, stock watering troughs. 100% European made, guaranteeing superior quality and longer service life.

## **FEATURES & BENEFITS**

- Suction lift up to 9m
- Easy to mount and install
- Corrosion resistance coating to all wet-end internals
- Fitted with digital pressure switch for easy installation and adjustment.

## CONSTRUCTION

- Anti-corrosive coated cast iron pump body
- · Aluminium motor casing
- Techno-polymer diffuser, nozzle, venturi and impeller
- Stainless steel 304 pump shaft
- Carbon-ceramic mechanical seals
- 18L Pressure Tank supplied
- Ingress Protection IP44
- Insulation Class F