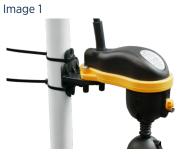

| Cable                             | 5m H05 RN-F 3X1 - Ø7.5MM (2 func.) |  |  |  |
|-----------------------------------|------------------------------------|--|--|--|
| Casing                            | Polypropylene                      |  |  |  |
| Grommet                           | EPDM                               |  |  |  |
| Power Supply                      | Max. 10 (8) A, 240V                |  |  |  |
| Depth                             | Max. 10m                           |  |  |  |
| Temperature                       | Max.+50C°                          |  |  |  |
| Protection Grade                  | IP68                               |  |  |  |
| In tank pipe bracket              | See Image 1                        |  |  |  |
| Pump Bracket for mounting to pump | See Image 2                        |  |  |  |