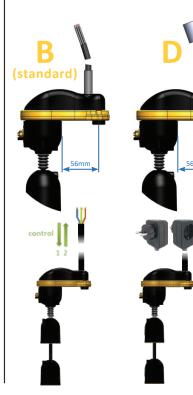

| Cable                             | 5m H05 RN-F 3X1 - Ø7.5MM (2 func.) |  |  |  |
|-----------------------------------|------------------------------------|--|--|--|
| Casing                            | Polypropylene                      |  |  |  |
| Grommet                           | EPDM                               |  |  |  |
| Power Supply                      | Max. 10 (8) A, 240V                |  |  |  |
| Depth                             | Max. 10m                           |  |  |  |
| Temperature                       | Max.+50C°                          |  |  |  |
| Protection Grade                  | IP68                               |  |  |  |
| In tank pipe bracket              | See Image 1                        |  |  |  |
| Pump Bracket for mounting to pump | See Image 2                        |  |  |  |

Image 2

Ascento Group reserves the right to make changes without prior notice