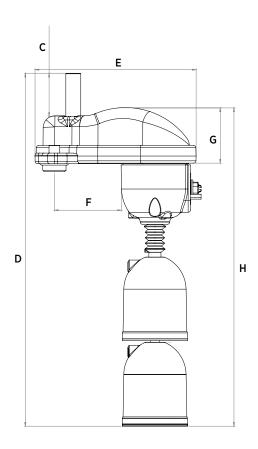

### **DIMENSIONS**

| MODEL | DIMENSIONS<br>(MM) |      |      |       |       |       |      |     |  |
|-------|--------------------|------|------|-------|-------|-------|------|-----|--|
|       | А                  | В    | С    | D     | Е     | F     | G    | Н   |  |
| VSF05 | 33.8               | 69.6 | 36.5 | 273.5 | 136.1 | 56.75 | 46.7 | 269 |  |