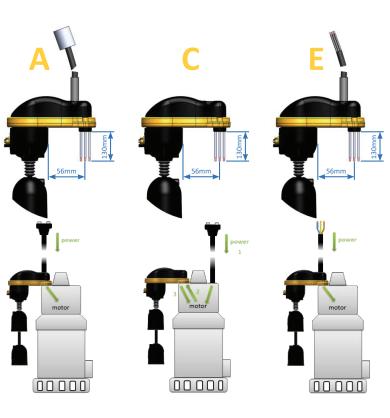

#### **POSITION COMPONENT**

| А | Automatic Switch |
|---|------------------|
| В | Accordian Hose   |
| С | Screw            |
| D | Max Level Float  |
| Е | Min Level Float  |

| FEATURE | SPECIFICATIONS |
|---------|----------------|
| FEATURE | SPECIFICATIONS |
|         |                |

| Cable                             | 5m H05 RN-F 3X1 - Ø7.5MM (2 func.) |  |  |  |
|-----------------------------------|------------------------------------|--|--|--|
| Casing                            | Polypropylene                      |  |  |  |
| Grommet                           | EPDM                               |  |  |  |
| Power Supply                      | Max. 10 (8) A, 240V                |  |  |  |
| Depth                             | Max. 10m                           |  |  |  |
| Temperature                       | Max.+50C°                          |  |  |  |
| Protection Grade                  | IP68                               |  |  |  |
| In tank pipe bracket              | See Image 1                        |  |  |  |
| Pump Bracket for mounting to pump | See Image 2                        |  |  |  |