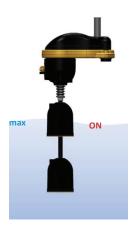

## OPERATION GUIDE & INSTRUCTION MANUAL

The tank fills up

The water reaches the maximum level and the whole floating body raises

The max level turns the pump ON and the tank drains

The water reaches the minimum level and the weight of the floating body disengages the magnet