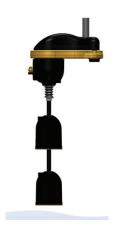

#### **FLOAT SWITCH WITH 5M CABLE**

Vertical level regulator suitable for narrow spaces where regular floats do not have enough room to move. At user's will the floating bodies can be moved along the shaft to regulate the minimum and maximum level.

## OPERATION GUIDE & INSTRUCTION MANUAL

The tank fills up

The water reaches the maximum level and the whole floating body raises

The max level turns the pump ON and the tank drains

The water reaches the minimum level and the weight of the floating body disengages the magnet

The min. level turns OFF the pump