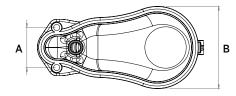

#### **POSITION COMPONENT**

| А | Automatic Switch |
|---|------------------|
| В | Accordian Hose   |
| С | Screw            |
| D | Max Level Float  |
| Е | Min Level Float  |

| FEATURE | SPECIFICATIONS |
|---------|----------------|
| FEATURE | SPECIFICATIONS |
|         |                |

### **DIMENSIONS**

| MODEL | DIMENSIONS<br>(MM) |      |      |       |       |       |      |     |  |
|-------|--------------------|------|------|-------|-------|-------|------|-----|--|
|       | А                  | В    | С    | D     | Е     | F     | G    | Н   |  |
| VSF05 | 33.8               | 69.6 | 36.5 | 273.5 | 136.1 | 56.75 | 46.7 | 269 |  |