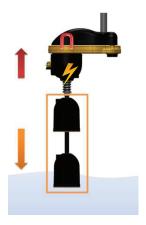

## OPERATION GUIDE & INSTRUCTION MANUAL

The tank fills up

The water reaches the maximum level and the whole floating body raises

The max level turns the pump ON and the tank drains

The water reaches the minimum level and the weight of the floating body disengages the magnet

The min. level turns OFF the pump