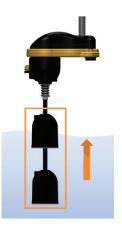

#### **POSITION COMPONENT**

| А | Automatic Switch |
|---|------------------|
| В | Accordian Hose   |
| С | Screw            |
| D | Max Level Float  |
| Е | Min Level Float  |

| FEATURE | SPECIFICATIONS |
|---------|----------------|
| FEATURE | SPECIFICATIONS |
|         |                |