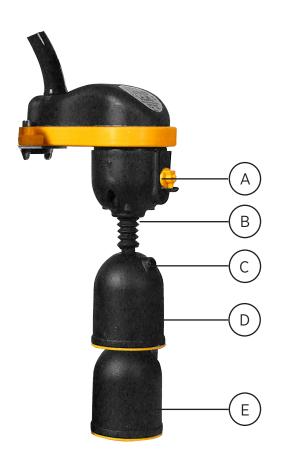

#### **POSITION COMPONENT**

| А | Automatic Switch |
|---|------------------|
| В | Accordian Hose   |
| С | Screw            |
| D | Max Level Float  |
| Е | Min Level Float  |

| FEATURE | SPECIFICATIONS |
|---------|----------------|
| FEATURE | SPECIFICATIONS |
|         |                |