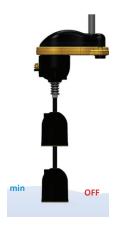

## OPERATION GUIDE & INSTRUCTION MANUAL

The tank fills up

The water reaches the maximum level and the whole floating body raises

The max level turns the pump ON and the tank drains

The water reaches the minimum level and the weight of the floating body disengages the magnet

The min. level turns OFF the pump