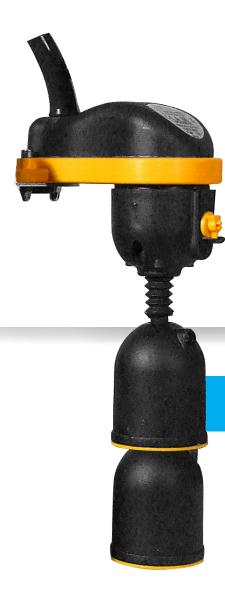

#### **FLOAT SWITCH WITH 5M CABLE**

Vertical level regulator suitable for narrow spaces where regular floats do not have enough room to move. At user's will the floating bodies can be moved along the shaft to regulate the minimum and maximum level.

#### **POSITION COMPONENT**

| А | Automatic Switch |
|---|------------------|
| В | Accordian Hose   |
| С | Screw            |
| D | Max Level Float  |
| Е | Min Level Float  |

| FEATURE | SPECIFICATIONS |
|---------|----------------|
| FEATURE | SPECIFICATIONS |
|         |                |