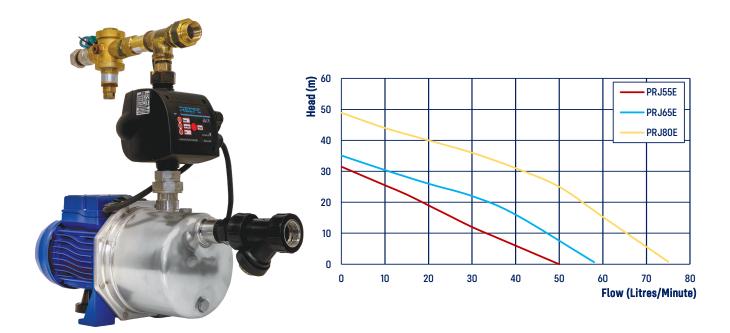

## **CONSTRUCTION**

- · Stainless-steel casing and shaft
- Carbon/ceramic mechanical seal for reliability
- Quick plug pressure controller connection
- Ingress Protection IP44
- Insulation Class F

| CODE  | DESCRIPTION                               | POWER 240V |            |            | MAXIMUM         |             | SIZE          |
|-------|-------------------------------------------|------------|------------|------------|-----------------|-------------|---------------|
|       |                                           | AMPS       | P1<br>(kW) | P2<br>(kW) | FLOW<br>(L/MIN) | HEAD<br>(M) | LXWXH<br>(MM) |
| 22740 | RM4000-3 w PRJ55E Pump with RMV3550 Valve | 2.2        | 0.51       | 0.37       | 52              | 31.5        | 320x160x460   |
| 21309 | RM4000-3 w PRJ65E Pump with RMV3550 Valve | 2.7        | 0.60       | 0.44       | 58              | 35          | 380x180x480   |
| 21316 | RM4000-3 w PRJ80E Pump with RMV3550 Valve | 4.5        | 0.90       | 0.74       | 75              | 48          | 400x180x500   |