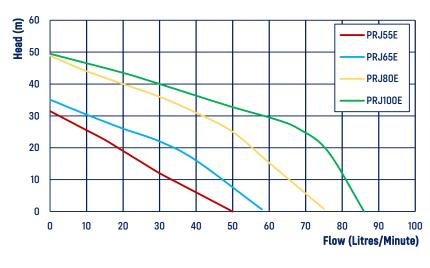

\*\*It is critical that the correct pipe sizing is used. For example, the use of 20mm pipework throughout a large house will restrict the pressure, worsening with the distance from the pump.

| CODE  | MODEL                                    | HOUSE SIZE & BATHROOMS** | POWER 240V |            |            | MAXIMUM         |             | SIZE          |
|-------|------------------------------------------|--------------------------|------------|------------|------------|-----------------|-------------|---------------|
|       |                                          |                          | AMPS       | P1<br>(kW) | P2<br>(kW) | FLOW<br>(L/MIN) | HEAD<br>(M) | LXWXH<br>(MM) |
| 22764 | RM4000-4 w PRJ55E Pump w RM1600-2 Valve  | Small   1 Bathroom       | 2.2        | 0.51       | 0.37       | 52              | 31.5        | 320x160x485   |
| 22771 | RM4000-4 w PRJ65E Pump w RM1600-2 Valve  | Average   1-2 Bathrooms  | 2.7        | 0.60       | 0.44       | 58              | 35          | 380x180x495   |
| 22788 | RM4000-4 w PRJ80E Pump w RM1600-2 Valve  | Medium   2-3 Bathrooms   | 4.5        | 0.90       | 0.74       | 75              | 48          | 400x180x495   |
| 22795 | RM4000-4 w PRJ100E Pump w RM1600-2 Valve | Large   3-4 Bathrooms    | 5.2        | 1.15       | 0.97       | 86              | 50          | 400x225x500   |