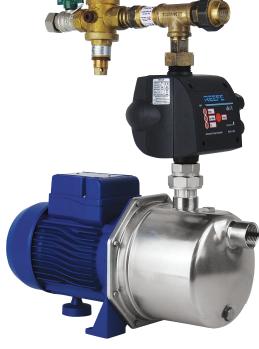

#### RM SERIES

The RainPro® RM4000-3 system is designed for speed of installation - The Rain Mains device has no cables, no float, no solenoid, no electronic controls. The simplicity of this system has the added benefit of making it very affordable. The RM4000-3 restricts flow of mains supply while rain water is being pumped to help conserve water. This system is suited for applications supplying laundry and toilets, and is also suitable for cabins or small houses with one bathroom.

## **FEATURES & BENEFITS**

- Rains to Mains switch over system allows mains water to flow if tank water is unavailable, and restricts mains flow if tank water is sufficient
- Mains flow up to 50L/Min
- Valveset is 100% hydraulic no electronics
- Reliable, efficient power-saving performance
- Automatic pressure controller giving consistent pressure supply, automatically checks for water every 24 hours after a run dry event
- Run dry protection and thermal overload protection for the pump
- Tested to AS4020 for potable water
- WaterMark certified, includes dual check valve on mains
- WaterMark # 022109

## **CONSTRUCTION**

- Stainless-steel casing and shaft
- Carbon/ceramic mechanical seal for reliability
- IP44 motor with F-class insulation
- Quick plug pressure controller connection

| CODE  | DESCRIPTION                              | POWER 240V |           |           | MAXIMUM         |             | SIZE          |
|-------|------------------------------------------|------------|-----------|-----------|-----------------|-------------|---------------|
|       |                                          | AMPS       | P1<br>(W) | P2<br>(W) | FLOW<br>(L/MIN) | HEAD<br>(M) | LXWXH<br>(MM) |
| 22740 | RM4000-3 PRJ55E Pump with RMV3550 Valve  | 2.2        | 510       | 370       | 52              | 31.5        | 250x190x460   |
| 21309 | RM4000-3 PRJ65E Pump with RMV3550 Valve  | 2.7        | 600       | 440       | 58              | 35          | 380x200x480   |
| 21316 | RM4000-3 PRJ80E Pump with RMV3550 Valve  | 4.5        | 990       | 740       | 75              | 48          | 400x180x500   |
| 22757 | RM4000-3 PRJ100E Pump with RMV3550 Valve | 5.2        | 970       | 1150      | 86              | 50          | 400x225x500   |