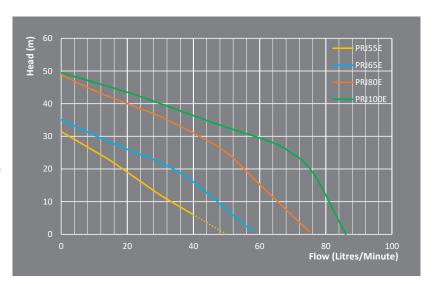

## **CONSTRUCTION**

- Stainless-steel casing and shaft
- Carbon/ceramic mechanical seal for reliability
- IP44 motor with F-class insulation
- Quick plug pressure controller connection

| CODE  | DESCRIPTION                              | POWER 240V |           |           | MAXIMUM         |             | SIZE          |
|-------|------------------------------------------|------------|-----------|-----------|-----------------|-------------|---------------|
|       |                                          | AMPS       | P1<br>(W) | P2<br>(W) | FLOW<br>(L/MIN) | HEAD<br>(M) | LXWXH<br>(MM) |
| 22740 | RM4000-3 PRJ55E Pump with RMV3550 Valve  | 2.2        | 510       | 370       | 52              | 31.5        | 250x190x460   |
| 21309 | RM4000-3 PRJ65E Pump with RMV3550 Valve  | 2.7        | 600       | 440       | 58              | 35          | 380x200x480   |
| 21316 | RM4000-3 PRJ80E Pump with RMV3550 Valve  | 4.5        | 990       | 740       | 75              | 48          | 400x180x500   |
| 22757 | RM4000-3 PRJ100E Pump with RMV3550 Valve | 5.2        | 970       | 1150      | 86              | 50          | 400x225x500   |