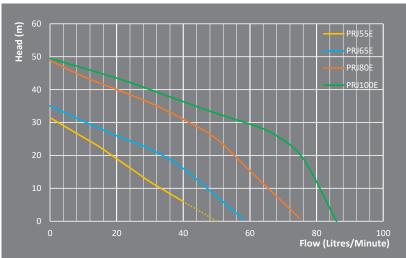

| CODE  | MODEL                                              | POWER 240V |           |           | MAXIMUM         |             | SIZE          |
|-------|----------------------------------------------------|------------|-----------|-----------|-----------------|-------------|---------------|
|       |                                                    | AMPS       | P1<br>(W) | P2<br>(W) | FLOW<br>(L/MIN) | HEAD<br>(M) | LXWXH<br>(MM) |
| 22764 | RM4000-4 PRJ55E Pressure Pump with RM1600-2 Valve  | 2.2        | 510       | 370       | 52              | 31.5        | 320x130x440   |
| 22771 | RM4000-4 PRJ65E Pressure Pump with RM1600-2 Valve  | 2.7        | 600       | 440       | 58              | 35          | 380x180x480   |
| 22788 | RM4000-4 PRJ80E Pressure Pump with RM1600-2 Valve  | 4.5        | 990       | 740       | 75              | 48          | 400x206x480   |
| 22795 | RM4000-4 PRJ100E Pressure Pump with RM1600-2 Valve | 5.2        | 970       | 1150      | 86              | 50          | 420x225x480   |