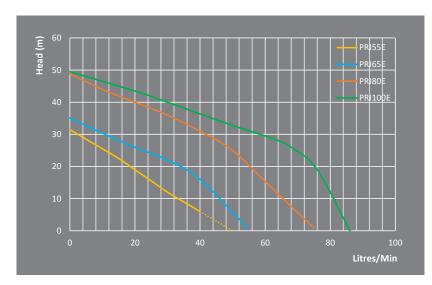

| CODE  | MODEL                                              | RATED           |             | MAXIMUM         |             |
|-------|----------------------------------------------------|-----------------|-------------|-----------------|-------------|
|       |                                                    | FLOW<br>(L/MIN) | HEAD<br>(M) | FLOW<br>(L/MIN) | HEAD<br>(M) |
| 22764 | RM4000-4 PRJ55E Pressure Pump with RM1600-2 Valve  | 20              | 15.8        | 52              | 31.5        |
| 22771 | RM4000-4 PRJ65E Pressure Pump with RM1600-2 Valve  | 27.5            | 23          | 55              | 35          |
| 22788 | RM4000-4 PRJ80E Pressure Pump with RM1600-2 Valve  | 31              | 24          | 75              | 48          |
| 22795 | RM4000-4 PRJ100E Pressure Pump with RM1600-2 Valve | 43              | 35          | 86              | 50          |