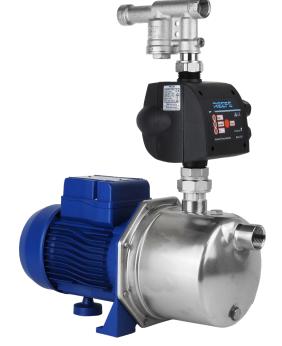

## RM4000-4 EXTERNAL RAIN MAINS SYSTEM

The RainPro® RM4000-4 system with RM1600-2 valve is designed for speed of installation - no cables, no float, no solenoid, no electronic controls. The simplicity of this system has the added benefit of making it very affordable. The RM4000-4 stops flow of mains supply while rain water is being pumped to help conserve water. This system is suited for applications supplying laundry and toilets, and is also suitable for cabins or small houses with one bathroom. For larger whole house supply, we recommend to use the RM1500. This system is not recommended for suction lift, use the RM5000-4 submersible version for underground tanks.

## CONSTRUCTION

- High quality European Made pressure pump
- Supplied with RM1600-2 Changeover valve
- Stainless-steel casing and shaft
- Carbon/ceramic mechanical seal for reliability
- IP55 motor with F-class insulation
- Quick plug pressure controller connection