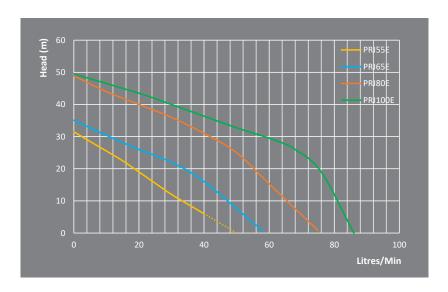

| CODE  | MODEL                                              | RATED           |             | MAXIMUM         |             |
|-------|----------------------------------------------------|-----------------|-------------|-----------------|-------------|
|       |                                                    | FLOW<br>(L/MIN) | HEAD<br>(M) | FLOW<br>(L/MIN) | HEAD<br>(M) |
| 22801 | RM4000-5 PRJ55E Pressure Pump with RM1500-2 Valve  | 20              | 15.8        | 52              | 31.5        |
| 22818 | RM4000-5 PRJ65E Pressure Pump with RM1500-2 Valve  | 27.5            | 23          | 58              | 35          |
| 22825 | RM4000-5 PRJ80E Pressure Pump with RM1500-2 Valve  | 31              | 24          | 75              | 48          |
| 22832 | RM4000-5 PRJ100E Pressure Pump with RM1500-2 Valve | 43              | 35          | 86              | 50          |