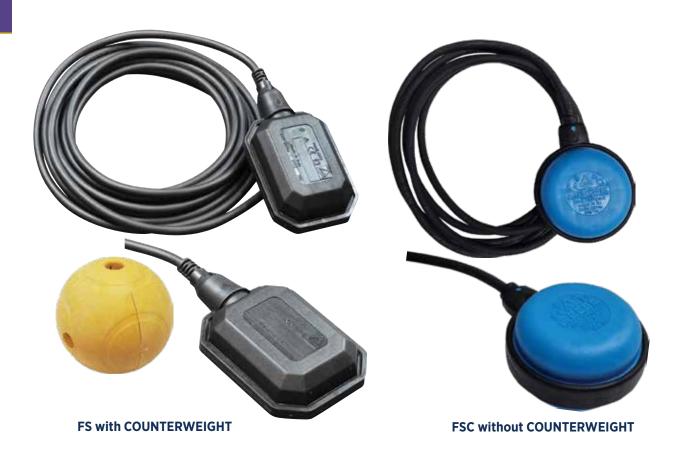

## **FEATURES & BENEFITS**

- Neoprene Cables for resistance to chemicals and oils
- Includes easily adjustable counter weight
- Can be configured for close on rise and close on fall operation
- Unique switch design where there is no contact with ball and switch preventing shorts due to corrosion

| CODE  | MODEL | CABLE<br>LENGTH<br>(M) | CABLE               | FUNCTION | CASING        | COUNTER-<br>WEIGHT SHELL | POWER<br>SUPPLY           | ACTIVATION<br>ANGLE | TEMP        | PROTECTION<br>GRADE        |
|-------|-------|------------------------|---------------------|----------|---------------|--------------------------|---------------------------|---------------------|-------------|----------------------------|
| 22702 | FS03  | 3                      | H07RN-F -<br>Ø7.5mm | Double   | Polypropylene | 230                      | Max. 10<br>(8) A,<br>240V | 45°                 | Max<br>45°C | Ingress<br>Protection IP68 |
| 20630 | FS05  | 5                      |                     |          |               |                          |                           |                     |             |                            |
| 20647 | FS10  | 10                     |                     |          |               |                          |                           |                     |             |                            |
| 20654 | FS20  | 20                     |                     |          |               |                          |                           |                     |             |                            |
| 20661 | FS30  | 30                     |                     |          |               |                          |                           |                     |             |                            |
| 24300 | FSC03 | 3                      |                     |          |               | N/A                      |                           |                     |             |                            |
| 24317 | FSC05 | 5                      |                     |          |               | N/A                      |                           |                     |             |                            |