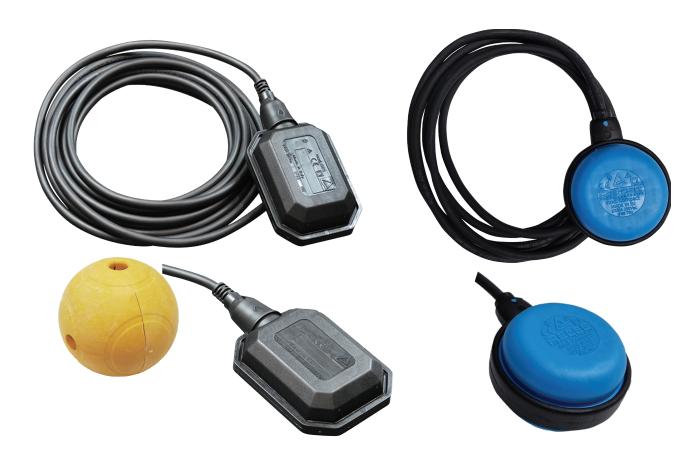

### **FS with COUNTERWEIGHT**

**FSC without COUNTERWEIGHT** 

| CODE  | MODEL | CABLE<br>LENGTH<br>(M) | CABLE               | FUNCTION | CASING        | COUNTERWEIGHT<br>SHELL | POWER<br>SUPPLY           | ACTIVATION<br>ANGLE | ТЕМР     | PROTECTION<br>GRADE        |
|-------|-------|------------------------|---------------------|----------|---------------|------------------------|---------------------------|---------------------|----------|----------------------------|
| 22702 | FS03  | 3                      | НО7RN-F -<br>Ø7.5mm | Double   | Polypropylene | 230                    | Max. 10<br>(8) A,<br>240V | 45°                 | Max 45°C | Ingress<br>Protection IP68 |
| 20630 | FS05  | 5                      |                     |          |               |                        |                           |                     |          |                            |
| 20647 | FS10  | 10                     |                     |          |               |                        |                           |                     |          |                            |
| 20654 | FS20  | 20                     |                     |          |               |                        |                           |                     |          |                            |
| 20661 | FS30  | 30                     |                     |          |               |                        |                           |                     |          |                            |
| 24300 | FSC03 | 3                      |                     |          |               | N/A                    |                           |                     |          |                            |
| 24317 | FSC05 | 5                      |                     |          |               | N/A                    |                           |                     |          |                            |