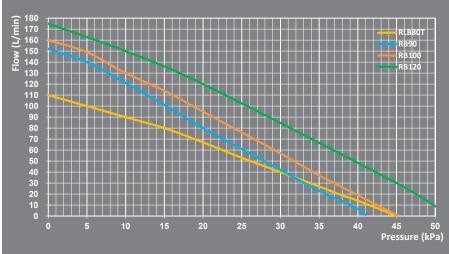

| CODE  | MODEL  | OUTLET<br>AIRFLOW | VOLTAGE | FREQ. | INPUT<br>POWER | MAX<br>PRESSURE  | SOUND<br>LEVEL | WEIGHT | SIZE<br>L x W x H (mm) | AMBIENT<br>TEMPERATURE |
|-------|--------|-------------------|---------|-------|----------------|------------------|----------------|--------|------------------------|------------------------|
| 23600 | RLB80T | 80 L/Min          | 240     | 50Hz  | 61 Watt        | 44kPa / 6.39psi  | 41dBA          | 5.4kg  | 185 x 240 x 175        | -10°C to +40°C         |
| 19238 | RB90   | 90 L/min          | 240     | 50Hz  | 68 Watt        | 41kPa / 5.94 psi | 46 dBA         | 8.8kg  | 262 x 216 x 223        | -10°C to +40°C         |
| 15742 | RB100  | 100 L/min         | 240     | 50Hz  | 87 Watt        | 45kPa / 6.53 psi | 48 dBA         | 8.8kg  | 262 x 216 x 228        | -10°C to +40°C         |
| 24164 | RB120  | 120 L/Min         | 240     | 50Hz  | 110 Watt       | 52kPa /          | 46dBA          | 9.2kg  | 262 x 216 x 229        | -10°C to +40°C         |