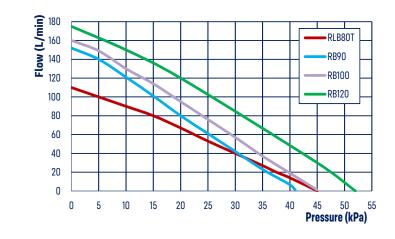

| CODE  | MODEL  | POWER 240V |           | OUTLET    | OPTIMUM          | MAX              | SOUND   | AMBIENT        | WEIGHT | SIZE              |
|-------|--------|------------|-----------|-----------|------------------|------------------|---------|----------------|--------|-------------------|
|       |        | AMPS       | P1<br>(W) | AIRFLOW   | BACK<br>PRESSURE | PRESSURE         | LEVEL   | TEMPERATURE    | (KG)   | L x W x H<br>(mm) |
| 23600 | RLB80T | 0.34       | 58        | 80 L/min  | 15kPa            | 44kPa / 6.39 psi | <41 dBA | -10°C to +40°C | 5.4    | 185x240x175       |
| 19238 | RB90   | 0.52       | 68        | 90 L/min  | 18kPa            | 41kPa / 5.94 psi | 46 dBA  | -10°C to +40°C | 8.8    | 262x216x223       |
| 15742 | RB100  | 0.7        | 87        | 100 L/min | 18kPa            | 45kPa / 6.53 psi | 48 dBA  | -10°C to +40°C | 8.8    | 262x216x228       |
| 24164 | RB120  | 1          | 119       | 120L/min  | 20kPa            | 52kPa / 7.54 psi | 46 dBA  | -10°C to +40°C | 9.2    | 262x262x228       |