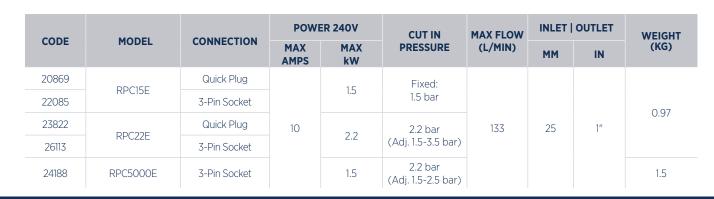

## **FEATURES & BENEFITS**

- Automatic operation eliminating the need for manual resets/
  operation
- Integrated protection system to prevent dry-running operation
- Compact design and easy to install
- Light indicators, power on-power off, 'low water'
- Available with quick plug or 3-Pin socket
- Loss of prime detection
- Max Liquid Temperature 50°C
- RPC5000E is upright style, with adjustable cut-in pressure from 150 to 300kPa, pressure gauge, 3 pin socket

**RPC5000E** 

- Ingress Protection IP65
- Certified to AS/NZS4020 for use with potable water

RPC15E | RPC22E