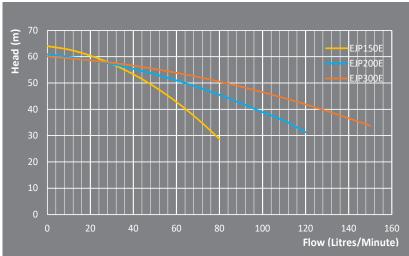

## **CONSTRUCTION**

- Anti-corrosive Cast Iron G20 pump body
- Techno-polymer diffuser, nozzle, venturi & impellers
- Stainless Steel AISI 304 pump shaft
- Carbon-ceramic mechanical seal

| CODE  | MODEL       | POWER 240V |           | RATED           |             | MAXIMUM         |             | INLET |        | OUTLET |        | WEIGHT | SIZE          |
|-------|-------------|------------|-----------|-----------------|-------------|-----------------|-------------|-------|--------|--------|--------|--------|---------------|
|       |             | AMPS       | P1<br>(W) | FLOW<br>(L/MIN) | HEAD<br>(M) | FLOW<br>(L/MIN) | HEAD<br>(M) | ММ    | INCHES | мм     | INCHES | (KG)   | LXWXH<br>(MM) |
| 22221 | EJP150E.PTS | 8.3        | 1830      | 55              | 40          | 80              | 64          | 40    | 11/2"  | 25     | 1"     | 28.8   | 596x266x688   |
| 22245 | EJP200E.PTS | 9.8        | 2200      | 60              | 51          | 120             | 61          | 40    | 11/2"  | 25     | 1"     | 31.3   | 596x266x688   |
| 22269 | EJP300E.PTS | 12         | 2500      | 75              | 52          | 150             | 60          | 40    | 11/2"  | 25     | 1"     | 30.6   | 596x266x688   |