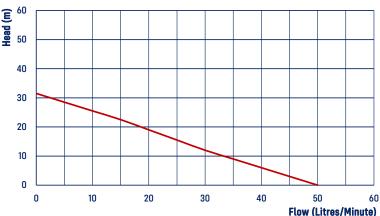

### PACKAGE COMPLETE WITH

- European Made Pressure pump PRJ55E 52L/min, 31.5m head
- Mains flow 50L/Min
- Pressure controller auto restart
- RM1600-2 Valve
- Flexible hoses (20mm)
- Y-Strainer
- Round style pump cover
- Other pump sizes available
- Certified to AS/NZS4020 for use with potable water