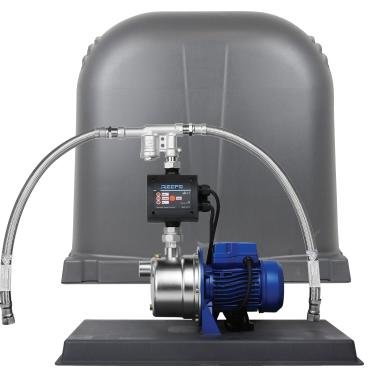

# **EXTERNAL RAIN MAINS SYSTEM**

RM6000-4 RainPro is the RM4000-4 RainPro "Easy Install" Unit with the added advantage of a pump cover. The Rain Mains device has no cables, no float, no solenoid, no electronic controls. Kit comes complete with cover and flexible hoses. The RM6000-4 stops the flow of mains supply while rain water is being pumped to help conserve water. This system is only suited to flooded suction and is best suited for supplying laundry, it is also suitable for a small house or cabin with one bathroom.

### PACKAGE COMPLETE WITH

- European Made Pressure pump PRJ55E 52L/min, 31.5m head
- Mains flow 50L/Min
- Pressure controller auto restart
- RM1600-2 Valve
- Flexible hoses (20mm)
- Y-Strainer
- Round style pump cover
- Other pump sizes available
- Certified to AS/NZS4020 for use with potable water