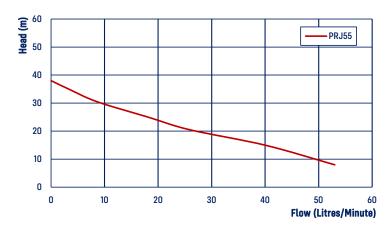

## **PACKAGE COMPLETE WITH**

- Pressure pump PRJ55 60L/min, 38m head
- Mains flow 50L/Min
- Pressure controller auto restart
- RM1600-2 Valve
- Flexible hoses (20mm)
- Y-Strainer
- Round style pump cover
- Other pump sizes available
- Certified to AS/NZS4020 for use with potable water