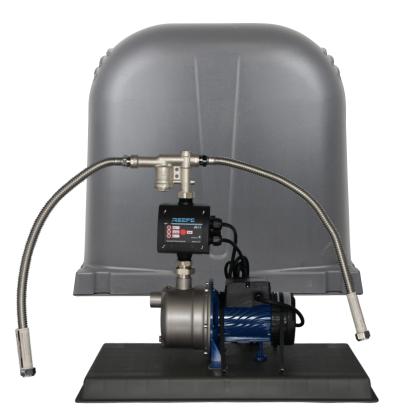

## **EXTERNAL RAIN MAINS SYSTEM**

RM6000-4 - 20mm system with minimal pressure loss on Mains

RM6000-4 RainPro is the RM4000-4 RainPro "Easy Install" Unit with the added advantage of a pump cover. The Rain Mains device has no cables, no float, no solenoid, no electronic controls. Kit comes complete with cover and flexible hoses. The RM6000-4 stops the flow of mains supply while rain water is being pumped to help conserve water. This system is only suited to flooded suction and is best suited for supplying laundry, it is also suitable for a small house or cabin with one bathroom.

## **PACKAGE COMPLETE WITH**

- Pressure pump PRJ55 60L/min, 38m head
- Mains flow 50L/Min
- Pressure controller auto restart
- RM1600-2 Valve
- Flexible hoses (20mm)
- Y-Strainer
- Round style pump cover
- Other pump sizes available
- Certified to AS/NZS4020 for use with potable water