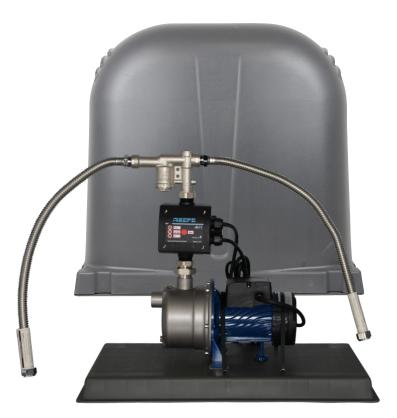

## **EXTERNAL RAIN MAINS SYSTEM**

RM6000-4 - 20mm system with minimal pressure loss on Mains

RM6000-4 RainPro is the RM4000-4 RainPro "Easy Install" Unit with the added advantage of a pump cover. The Rain Mains device has no cables, no float, no solenoid, no electronic controls. Kit comes complete with cover and flexible hoses. The RM6000-4 stops the flow of mains supply while rain water is being pumped to help conserve water. This system is only suited to flooded suction and is best suited for supplying laundry, it is also suitable for a small house or cabin with one bathroom.

## **PACKAGE COMPLETE WITH**

- Pressure pump PRJ55 60L/min, 34m head
- Mains flow 50L/Min
- Pressure controller auto restart
- RM1600-2 Valve
- Flexible hoses (20mm)
- Y-Strainer
- · Round style pump cover
- Other pump sizes available
- Certified to AS/NZS4020 for use with potable water