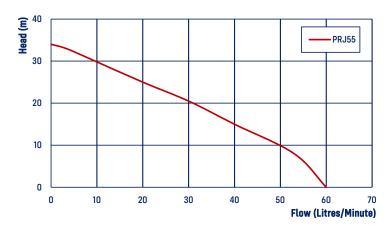

## **PACKAGE COMPLETE WITH**

- Pressure pump PRJ55 60L/min, 34m head
- Mains flow 50L/Min
- Pressure controller auto restart
- RM1600-2 Valve
- Flexible hoses (20mm)
- Y-Strainer
- · Round style pump cover
- Other pump sizes available
- Certified to AS/NZS4020 for use with potable water